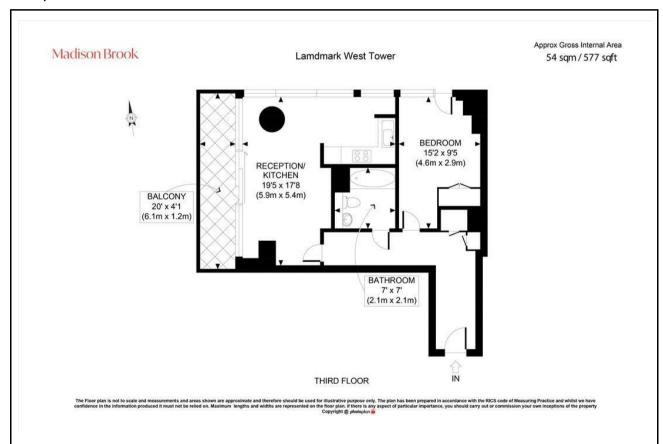

#### **Floorplan**

These particulars, whilst believed to be accurate are set out as a general outline only for guidance and do not constitute any part of an offer or contract. Intending purchasers should not rely on them as statements of representation of fact, but must satisfy themselves by inspection or otherwise as to their accuracy. No person in this firms employment has the authority to make or give any representation or warranty in respect of the property.

### **Property Summary**

Located in Landmark West Tower, Canary Wharf, this stylish one-bedroom apartment offers 577 sq. ft. of living space, a large private balcony, and access to a residents' gym. The property features a bright open-plan reception with integrated kitchen, a double bedroom with fitted storage, a high-spec bathroom, dark wood flooring, and air conditioning throughout.