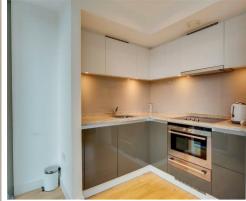

### **Property Summary**

Located in Landmark West Tower, Canary Wharf, this stylish one-bedroom apartment offers 577 sq. ft. of living space, a large private balcony, and access to a residents' gym. The property features a bright open-plan reception with integrated kitchen, a double bedroom with fitted storage, a high-spec bathroom, dark wood flooring, and air conditioning throughout.