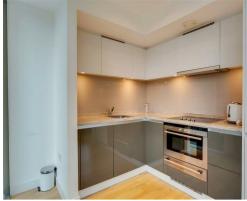

### **Property Summary**

Located in Landmark West Tower, Canary Wharf, this stylish one-bedroom apartment offers 577 sq. ft. of living space, a large private balcony, and access to a residents' gym. The property features a bright open-plan reception with integrated kitchen, a double bedroom with fitted storage, a high-spec bathroom, dark wood flooring, and air conditioning throughout.