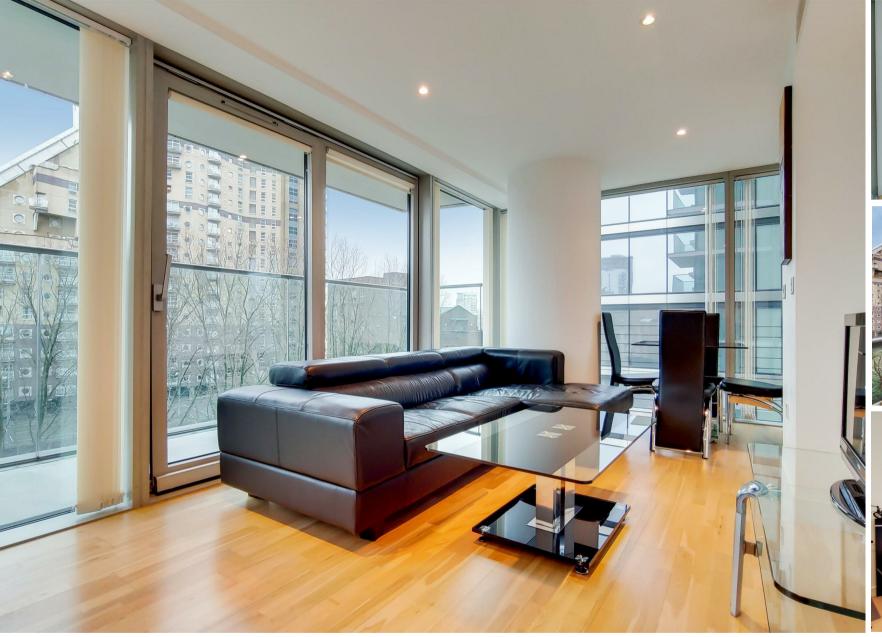

### **Property Summary**

Located in Landmark West Tower, Canary Wharf, this stylish one-bedroom apartment offers 577 sq. ft. of living space, a large private balcony, and access to a residents' gym. The property features a bright open-plan reception with integrated kitchen, a double bedroom with fitted storage, a high-spec bathroom, dark wood flooring, and air conditioning throughout.