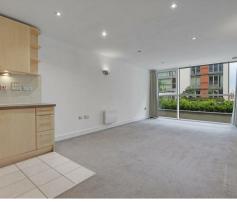

### **Property Summary**

This bright and spacious one-bedroom apartment is set in the popular Baltic Apartments in Royal Victoria Dock. With court yard and dock views, floor-to-ceiling windows, and a well-maintained interior, the apartment offers excellent natural light and a calm setting in a well-connected area.

Features include a large open-plan reception/kitchen, a three-piece bathroom, ample storage, and access to a 24-hour concierge and on-site gym. Moments from Royal Victoria DLR and the Elizabeth Line at Custom House, connectivity is second to none.