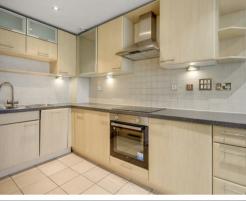

Features include a large open-plan reception/kitchen, a three-piece bathroom, ample storage, and access to a 24-hour concierge and on-site gym. Moments from Royal Victoria DLR and the Elizabeth Line at Custom House, connectivity is second to none.