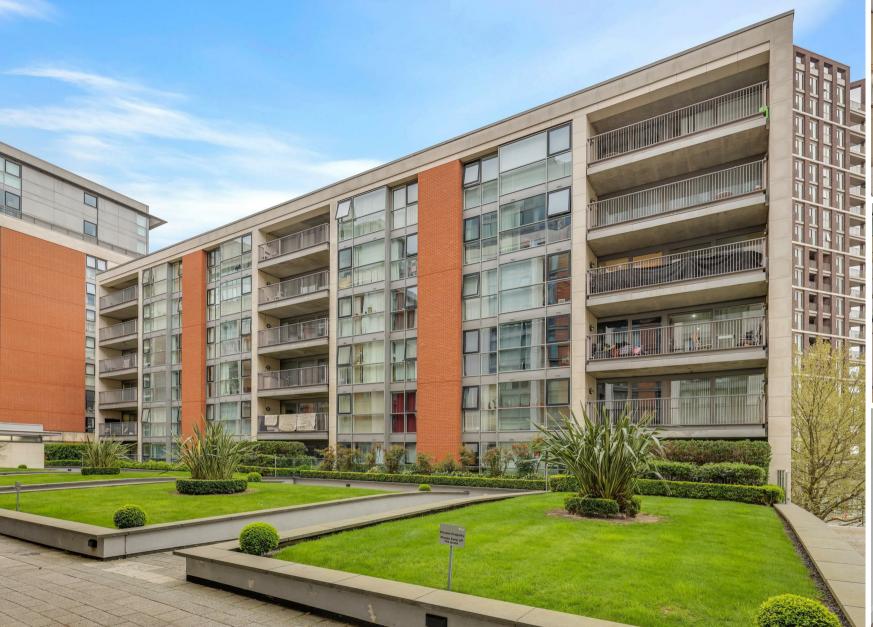

### **Property Summary**

This bright and spacious one-bedroom apartment is set in the popular Baltic Apartments in Royal Victoria Dock. With court yard and dock views, floor-to-ceiling windows, and a well-maintained interior, the apartment offers excellent natural light and a calm setting in a well-connected area.

Features include a large open-plan reception/kitchen, a three-piece bathroom, ample storage, and access to a 24-hour concierge and on-site gym. Moments from Royal Victoria DLR and the Elizabeth Line at Custom House, connectivity is second to none.