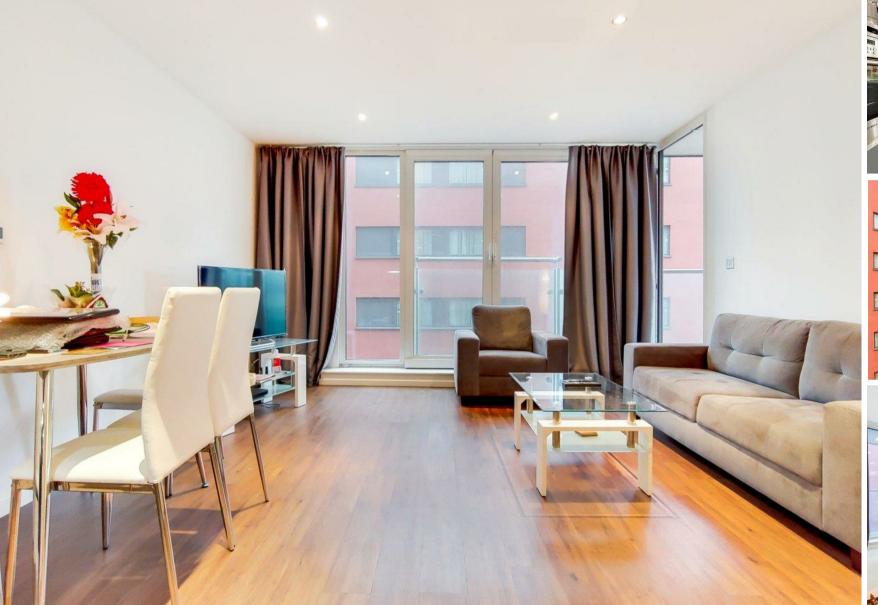

## **Property Summary**

This sixth-floor one-bedroom apartment at Oxygen Apartments offers modern Docklands living with partial views of Royal Victoria Dock. The open-plan reception includes a sleek kitchen with built-in Bosch coffee machine, and opens to a private balcony. The bedroom features fitted wardrobes and direct balcony access, while a high-spec bathroom and underfloor heating complete the interior.