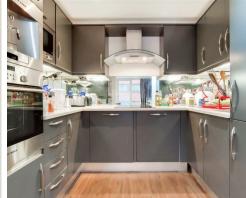

## **Property Summary**

This sixth-floor one-bedroom apartment at Oxygen Apartments offers modern Docklands living with partial views of Royal Victoria Dock. The open-plan reception includes a sleek kitchen with built-in Bosch coffee machine, and opens to a private balcony. The bedroom features fitted wardrobes and direct balcony access, while a high-spec bathroom and underfloor heating complete the interior.