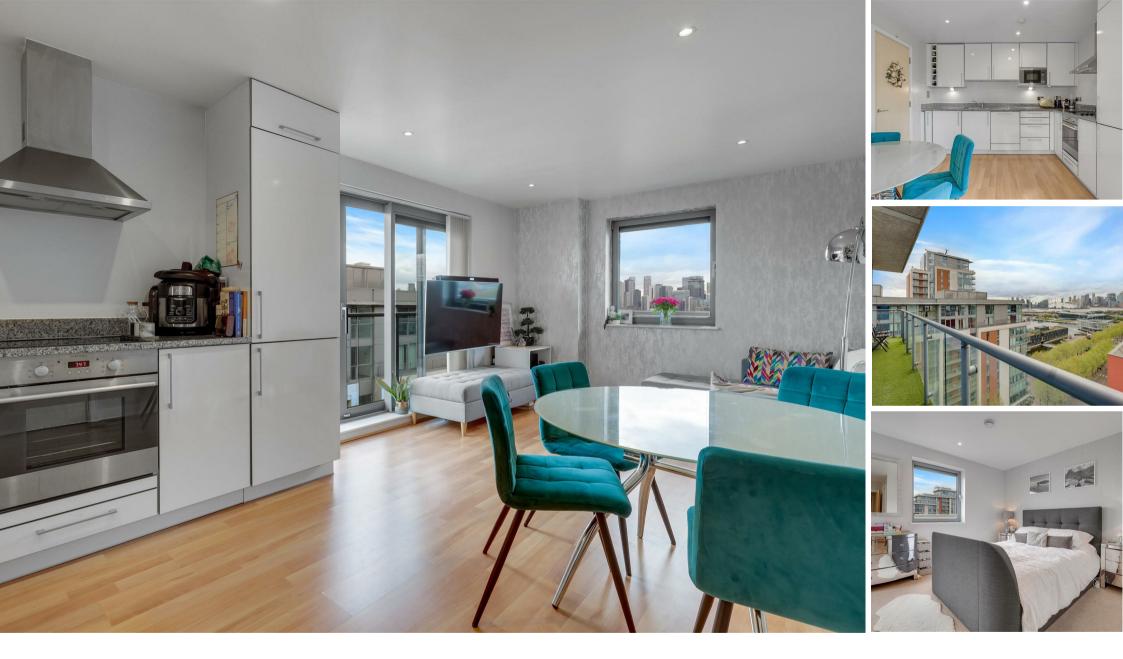

#### **Property Summary**

A beautifully presented two-bedroom, two-bathroom apartment located on the eleventh floor of Westgate Apartments, E16. This bright and spacious home boasts an L-shaped south-facing balcony with striking views across the O2 and Canary Wharf. Offered for rent for the first time, it features underfloor heating throughout, a stylish open-plan kitchen/reception, and modern bathrooms including an en-suite.

Residents benefit from a concierge service and a private gym. Ideally positioned near Custom House (Elizabeth Line) and Royal Victoria DLR, offering swift access to Canary Wharf and the City.