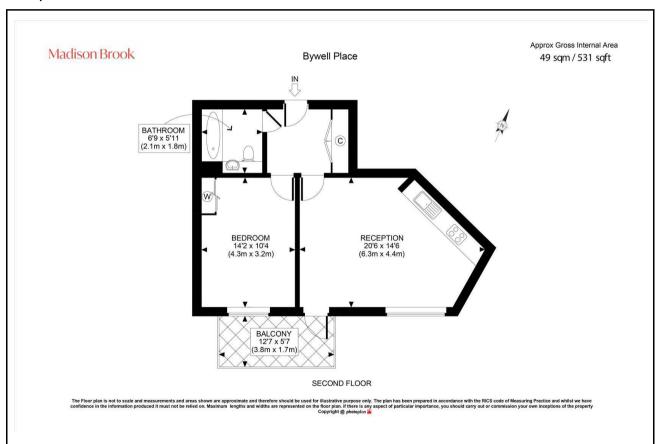

### **Property Summary**

A bright and spacious one-bedroom apartment situated on the second floor of a well-maintained development moments from Canning Town Station (Jubilee Line & DLR). Offering 531 sq. ft. of stylish interiors, this property comprises an open-plan reception with sleek fitted kitchen, a well-proportioned bedroom with storage, and a contemporary tiled bathroom. The private balcony overlooks a tranquil courtyard, and underground parking is available by separate negotiation.

#### Floorplan

These particulars, whilst believed to be accurate are set out as a general outline only for guidance and do not constitute any part of an offer or contract. Intending purchasers should not rely on them as statements of representation of fact, but must satisfy themselves by inspection or otherwise as to their accuracy. No person in this firms employment has the authority to make or give any representation or warranty in respect of the property.