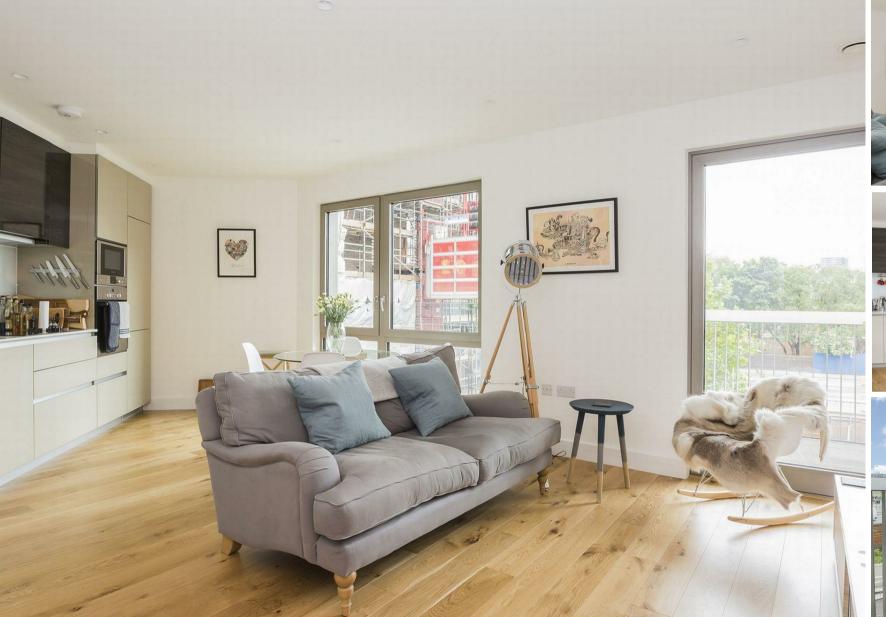

### **Property Summary**

A bright and spacious one-bedroom apartment situated on the second floor of a well-maintained development moments from Canning Town Station (Jubilee Line & DLR). Offering 531 sq. ft. of stylish interiors, this property comprises an open-plan reception with sleek fitted kitchen, a well-proportioned bedroom with storage, and a contemporary tiled bathroom. The private balcony overlooks a tranquil courtyard, and underground parking is available by separate negotiation.