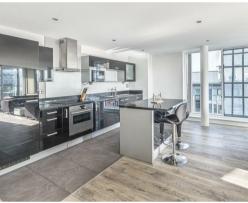

#### **Property Summary**

A beautifully proportioned two-bedroom, two-bathroom apartment set on the eleventh floor of Ross Apartments, Royal Victoria Dock. Boasting over 1,039 sq. ft. of internal space and a private balcony with panoramic views of the O2 and Canary Wharf, this home features a large open-plan kitchen/reception area with integrated appliances, a principal bedroom with ensuite, and a chic family bathroom.

Benefits include underfloor heating, 24-hour concierge, residents' gym, and gated gardens. Underground parking is available by separate negotiation. Close to Royal Victoria DLR and the Elizabeth Line.