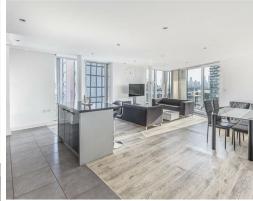

#### **Property Summary**

A beautifully proportioned two-bedroom, two-bathroom apartment set on the eleventh floor of Ross Apartments, Royal Victoria Dock. Boasting over 1,039 sq. ft. of internal space and a private balcony with panoramic views of the O2 and Canary Wharf, this home features a large open-plan kitchen/reception area with integrated appliances, a principal bedroom with ensuite, and a chic family bathroom.

Benefits include underfloor heating, 24-hour concierge, residents' gym, and gated gardens. Underground parking is available by separate negotiation. Close to Royal Victoria DLR and the Elizabeth Line.