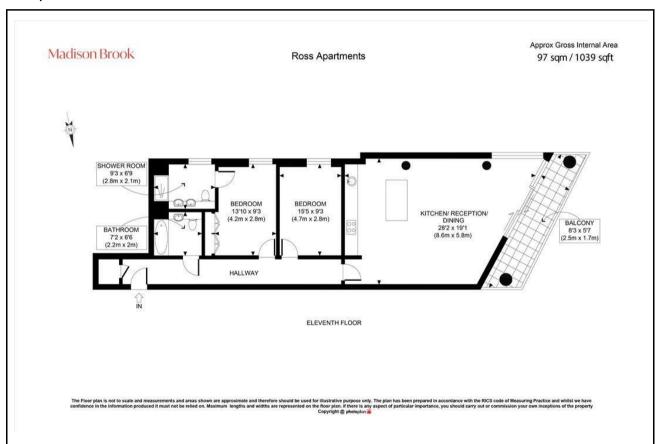

#### **Property Summary**

A beautifully proportioned two-bedroom, two-bathroom apartment set on the eleventh floor of Ross Apartments, Royal Victoria Dock. Boasting over 1,039 sq. ft. of internal space and a private balcony with panoramic views of the O2 and Canary Wharf, this home features a large open-plan kitchen/reception area with integrated appliances, a principal bedroom with ensuite, and a chic family bathroom.

#### Floorplan

These particulars, whilst believed to be accurate are set out as a general outline only for guidance and do not constitute any part of an offer or contract. Intending purchasers should not rely on them as statements of representation of fact, but must satisfy themselves by inspection or otherwise as to their accuracy. No person in this firms employment has the authority to make or give any representation or warranty in respect of the property.