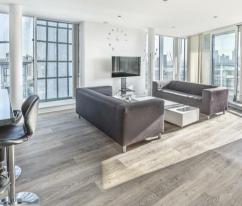

#### **Property Summary**

A beautifully proportioned two-bedroom, two-bathroom apartment set on the eleventh floor of Ross Apartments, Royal Victoria Dock. Boasting over 1,039 sq. ft. of internal space and a private balcony with panoramic views of the O2 and Canary Wharf, this home features a large open-plan kitchen/reception area with integrated appliances, a principal bedroom with ensuite, and a chic family bathroom.

Benefits include underfloor heating, 24-hour concierge, residents' gym, and gated gardens. Underground parking is available by separate negotiation. Close to Royal Victoria DLR and the Elizabeth Line.