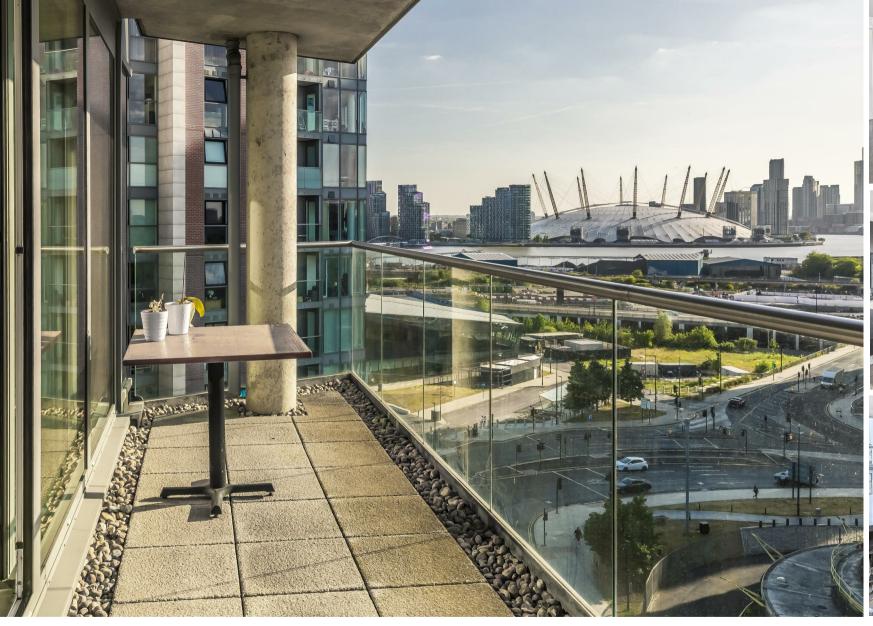

#### **Property Summary**

A beautifully proportioned two-bedroom, two-bathroom apartment set on the eleventh floor of Ross Apartments, Royal Victoria Dock. Boasting over 1,039 sq. ft. of internal space and a private balcony with panoramic views of the O2 and Canary Wharf, this home features a large open-plan kitchen/reception area with integrated appliances, a principal bedroom with ensuite, and a chic family bathroom.

Benefits include underfloor heating, 24-hour concierge, residents' gym, and gated gardens. Underground parking is available by separate negotiation. Close to Royal Victoria DLR and the Elizabeth Line.