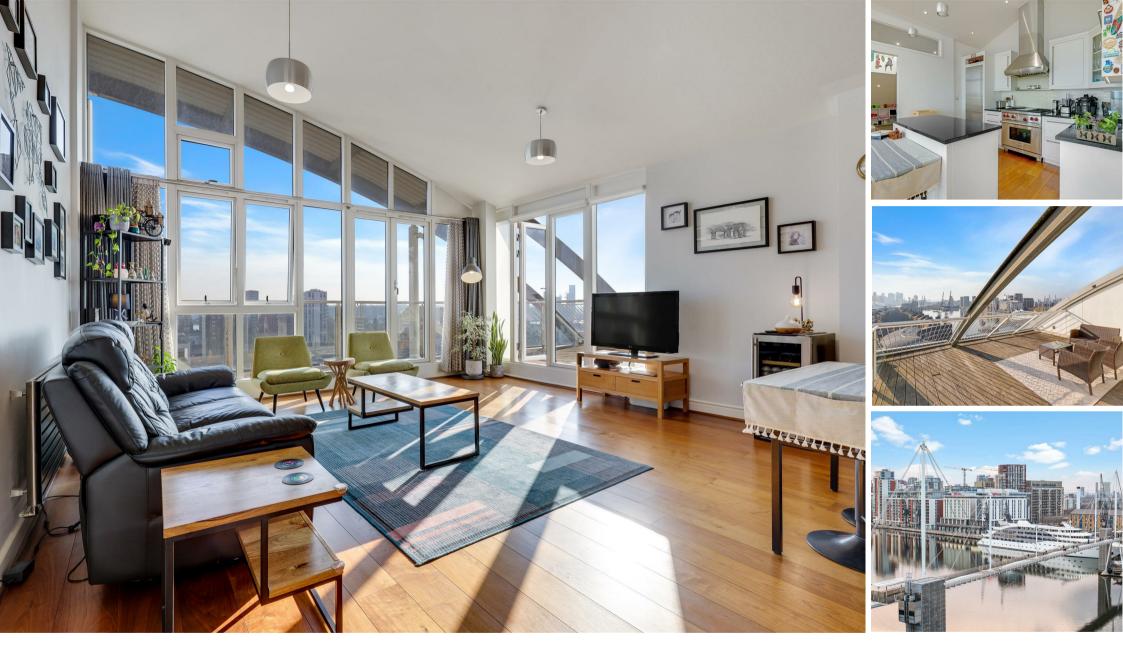

#### **Property Summary**

A beautifully presented two-bedroom penthouse apartment on the 11th floor of Eastern Quay. Spanning over 1,040 sq. ft., the home features a wraparound terrace with views over the Thames, O2, and City skyline. The light-filled interior includes a generous reception with integrated kitchen and island, two large double bedrooms, two bathrooms (including an ensuite), and excellent storage.

The apartment comes with secure parking, a long 170-year lease, no ground rent, and an on-site concierge. Ideally positioned for the Elizabeth Line and DLR stations.