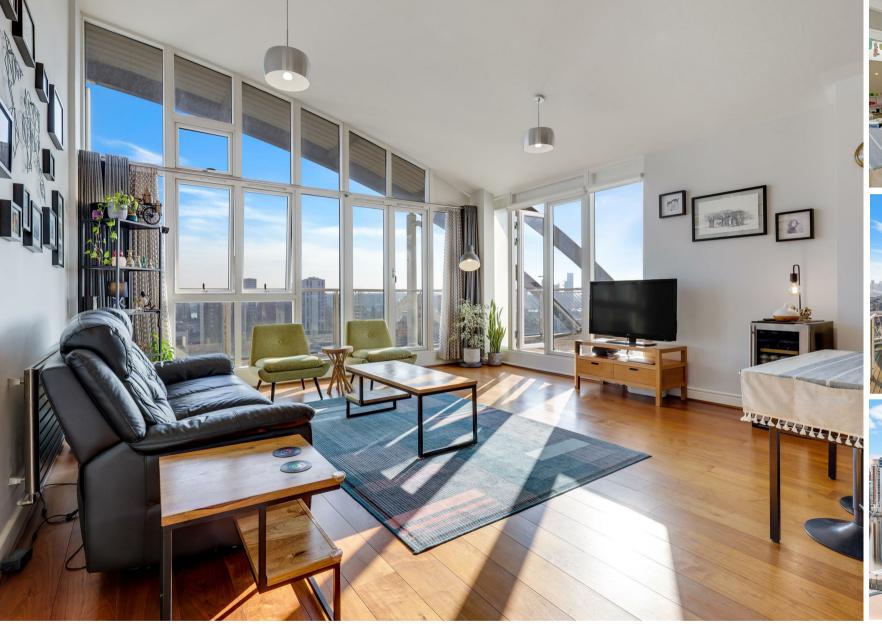

### **Property Summary**

A beautifully presented two-bedroom penthouse apartment on the 11th floor of Eastern Quay. Spanning over 1,040 sq. ft., the home features a wraparound terrace with views over the Thames, O2, and City skyline. The light-filled interior includes a generous reception with integrated kitchen and island, two large double bedrooms, two bathrooms (including an ensuite), and excellent storage.

The apartment comes with secure parking, a long 170-year lease, no ground rent, and an on-site concierge. Ideally positioned for the Elizabeth Line and DLR stations.