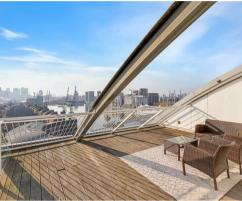

### **Property Summary**

A beautifully presented two-bedroom penthouse apartment on the 11th floor of Eastern Quay. Spanning over 1,040 sq. ft., the home features a wraparound terrace with views over the Thames, O2, and City skyline. The light-filled interior includes a generous reception with integrated kitchen and island, two large double bedrooms, two bathrooms (including an ensuite), and excellent storage.

The apartment comes with secure parking, a long 170-year lease, no ground rent, and an on-site concierge. Ideally positioned for the Elizabeth Line and DLR stations.