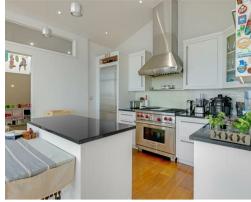

### **Property Summary**

A beautifully presented two-bedroom penthouse apartment on the 11th floor of Eastern Quay. Spanning over 1,040 sq. ft., the home features a wraparound terrace with views over the Thames, O2, and City skyline. The light-filled interior includes a generous reception with integrated kitchen and island, two large double bedrooms, two bathrooms (including an ensuite), and excellent storage.