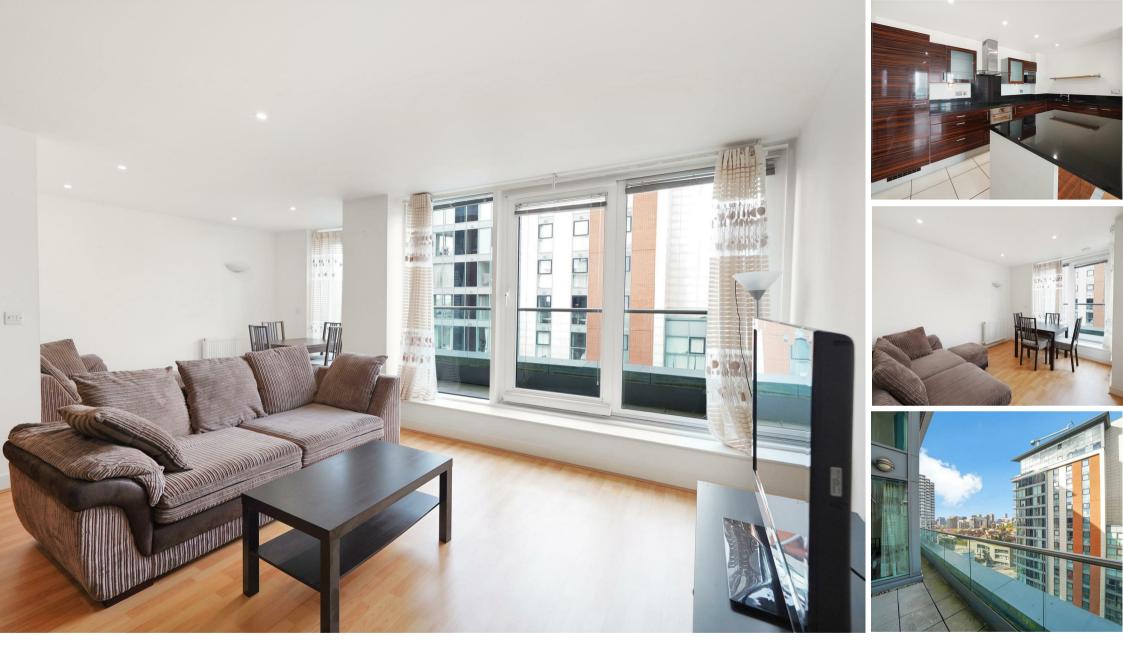

### **Property Summary**

A superb two-bedroom duplex penthouse located in Adriatic Apartments, E16. Arranged over the 9th and 10th floors and spanning 1,250 sq. ft., the apartment boasts a vast open-plan reception, private terrace with Canary Wharf views, high-spec kitchen, and cloakroom. Upstairs offers two generous bedrooms, including a principal suite with en-suite and walk-in closet, plus a family bathroom.

Benefits include 24-hour concierge, allocated parking, residents' gym, and gated communal gardens. Moments from Royal Victoria DLR and the Elizabeth Line.