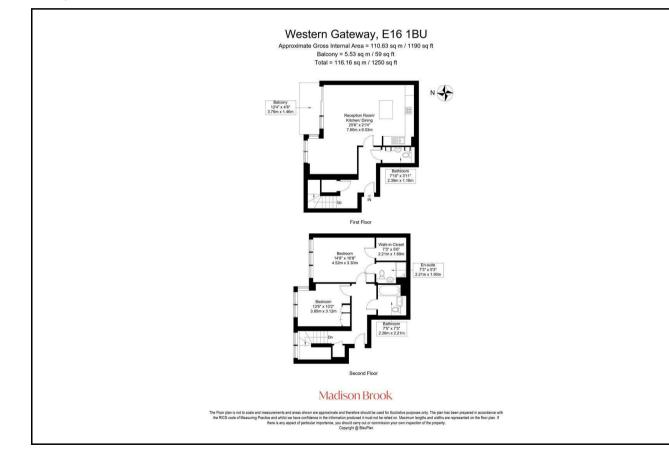

#### Floorplan

These particulars, whilst believed to be accurate are set out as a general outline only for guidance and do not constitute any part of an offer or contract. Intending purchasers should not rely on them as statements of representation of fact, but must satisfy themselves by inspection or otherwise as to their accuracy. No person in this firms employment has the authority to make or give any representation or warranty in respect of the property.

### **Property Summary**

A superb two-bedroom duplex penthouse located in Adriatic Apartments, E16. Arranged over the 9th and 10th floors and spanning 1,250 sq. ft., the apartment boasts a vast open-plan reception, private terrace with Canary Wharf views, high-spec kitchen, and cloakroom. Upstairs offers two generous bedrooms, including a principal suite with en-suite and walk-in closet, plus a family bathroom.