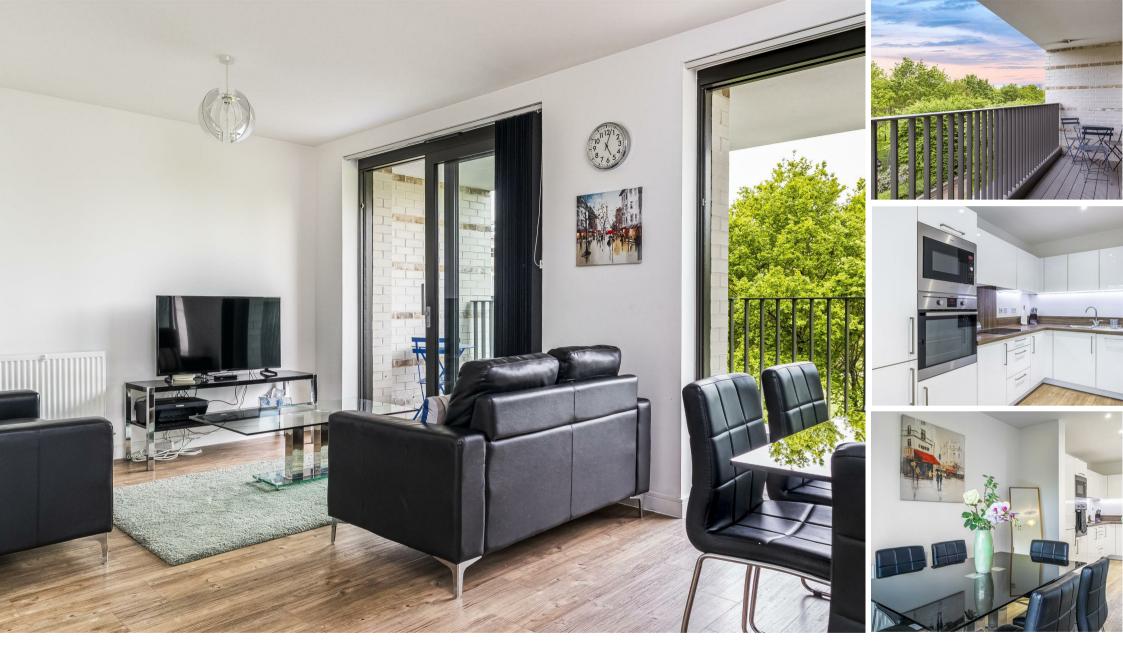

#### **Property Summary**

An outstanding three-bedroom duplex apartment in the popular Kingfisher Heights development, ideally located for riverside living and fast links into Canary Wharf and the City. Spanning 946 sq ft across two floors, the apartment features a spacious open-plan living area, integrated kitchen, two private balconies, three generous double bedrooms, a main bathroom, en-suite, and quest cloakroom.

Residents enjoy a 24-hour concierge, on-site gym, and a vibrant community of local shops and cafés. Moments from Pontoon Dock DLR and Custom House for the Elizabeth Line.