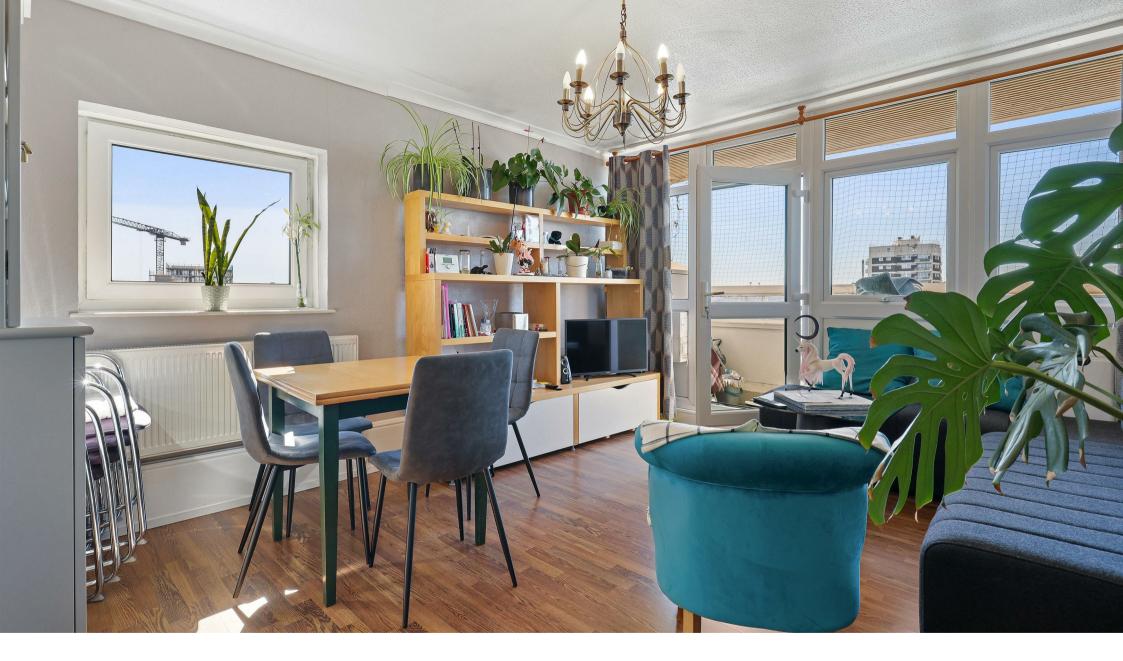

### **Property Summary**

Well-presented two-bedroom apartment on the 13th floor of Westland House with stunning views of the Thames, City Airport, and Canary Wharf. Features include two double bedrooms with built-in wardrobes, a bright reception with balcony, a separate kitchen, and a family bathroom plus WC.

Triple glazing throughout ensures quiet, comfortable living. The building is EWS1 compliant and benefits from an onsite porter. Moments from King George V DLR with quick access to the City and Canary Wharf. Offered leasehold with 100 years remaining.