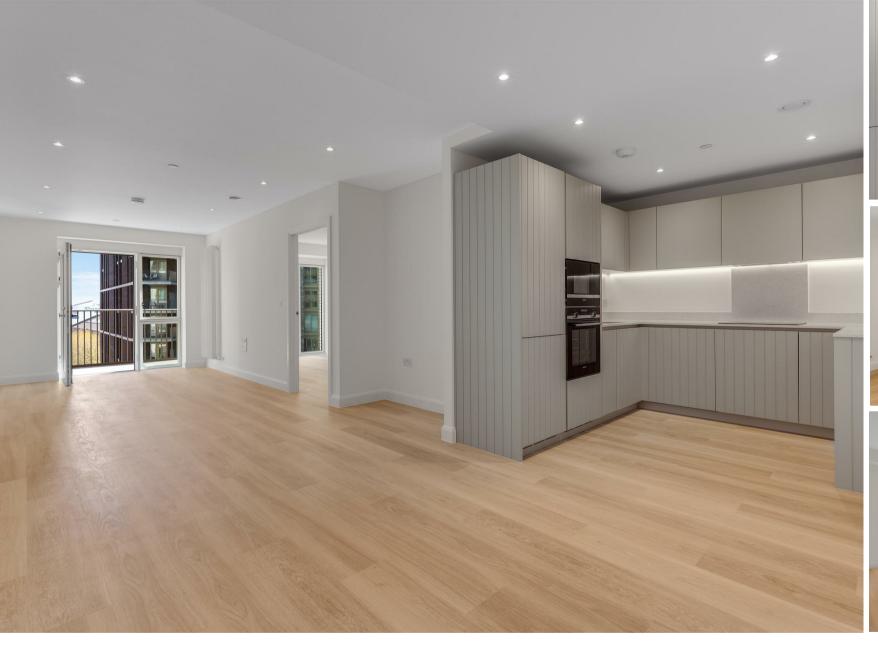

### **Property Summary**

A brand-new, high-spec two-bedroom, two-bathroom apartment in Royal Eden Docks, completed in January 2025. Located on the eighth floor, this 998 sqft home features a spacious open-plan reception/kitchen, stylish en suite and family bathroom, and a large private balcony. There's a dedicated utility room and excellent storage throughout.

Residents benefit from outstanding amenities, including a 24-hour concierge, gym, swimming pool, cinema room, and rooftop running track (pending). Just moments from the Elizabeth Line, Royal Victoria DLR, and Excel.