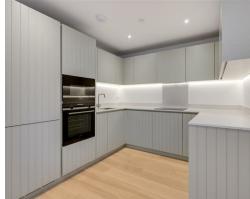

### **Property Summary**

A brand-new, high-spec two-bedroom, two-bathroom apartment in Royal Eden Docks, completed in January 2025. Located on the eighth floor, this 998 sqft home features a spacious open-plan reception/kitchen, stylish en suite and family bathroom, and a large private balcony. There's a dedicated utility room and excellent storage throughout.

Residents benefit from outstanding amenities, including a 24-hour concierge, gym, swimming pool, cinema room, and rooftop running track (pending). Just moments from the Elizabeth Line, Royal Victoria DLR, and Excel.