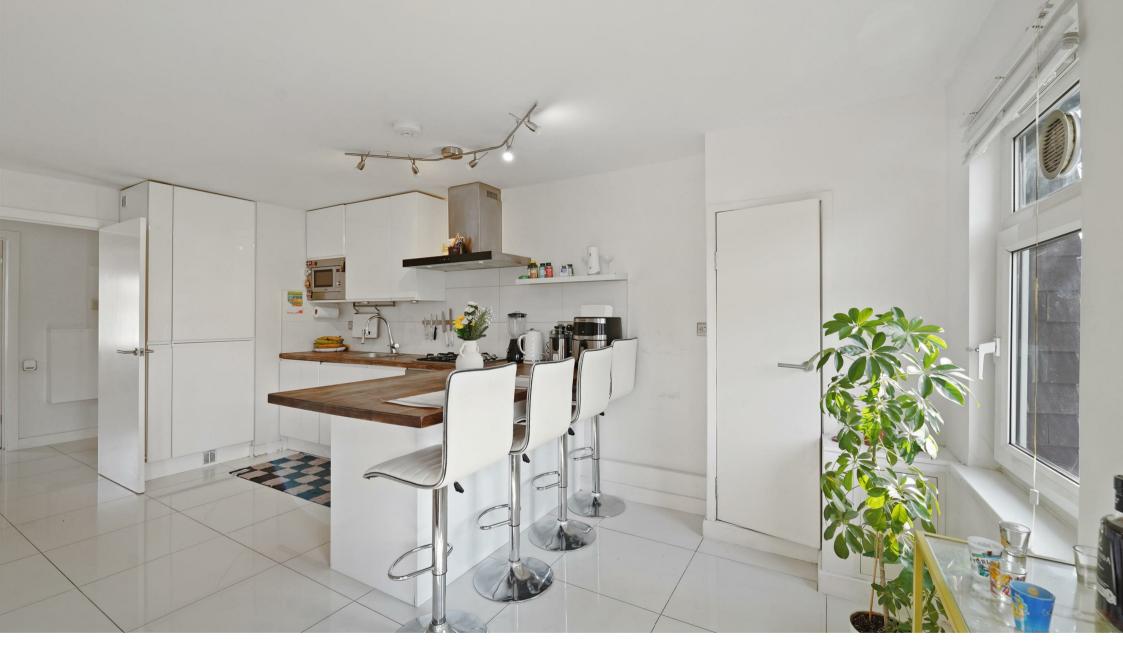

## **Property Summary**

A beautifully finished one-bedroom apartment in Canning Town, offering 471 sq. ft. of modern living space. Positioned on the first floor, it features an open-plan reception with marble floors, a sleek kitchen with integrated appliances, and a kitchen island with breakfast bar. The double bedroom includes built-in storage, and the bathroom is contemporary and well-appointed. A private balcony, underfloor heating, and good built-in storage complete the home.