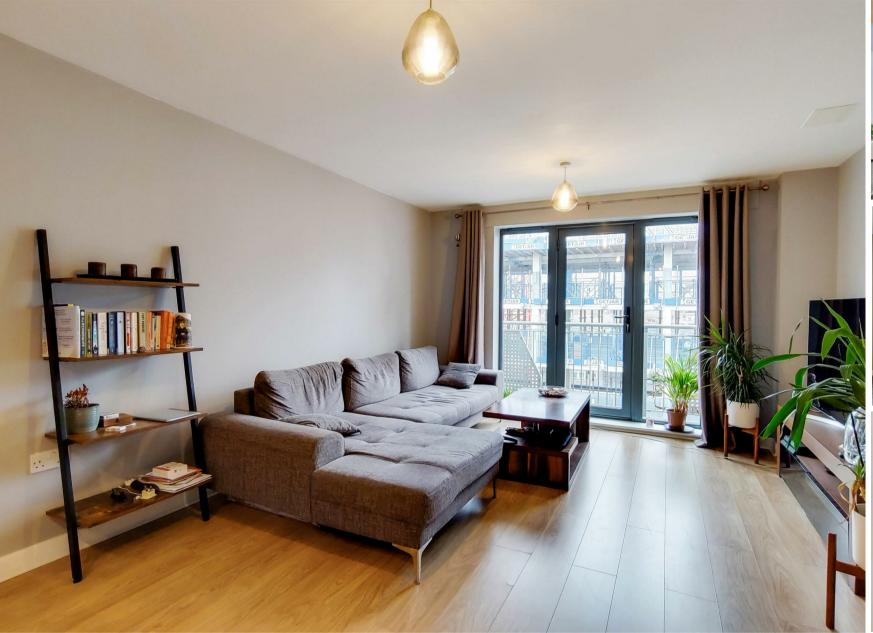

### **Property Summary**

maintained one-bedroom apartment at Runnel Court, IG11, offers stylish open-plan living and excellent transport connections. The reception room benefits from plenty of natural light and access to a private balcony with partial river views, while the integrated kitchen provides modern convenience. The bedroom is spacious and bright, complemented by a sleek bathroom.