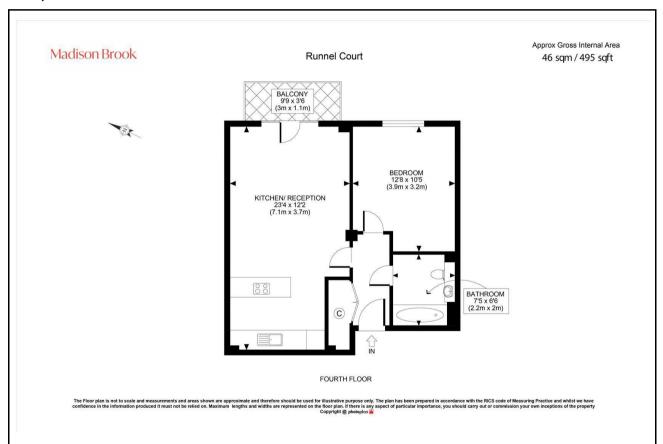

#### Floorplan

These particulars, whilst believed to be accurate are set out as a general outline only for guidance and do not constitute any part of an offer or contract. Intending purchasers should not rely on them as statements of representation of fact, but must satisfy themselves by inspection or otherwise as to their accuracy. No person in this firms employment has the authority to make or give any representation or warranty in respect of the property.

### **Property Summary**

maintained one-bedroom apartment at Runnel Court, IG11, offers stylish open-plan living and excellent transport connections. The reception room benefits from plenty of natural light and access to a private balcony with partial river views, while the integrated kitchen provides modern convenience. The bedroom is spacious and bright, complemented by a sleek bathroom.