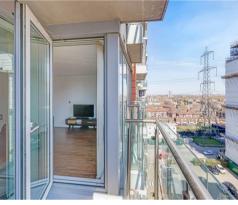

### **Property Summary**

Located on the 8th floor of The Oxygen Apartments, this stylish one-bedroom apartment features partial dock views, a private balcony, and bright open-plan living. The modern kitchen is fully equipped, including a built-in coffee machine, while the spacious bedroom benefits from built-in storage and direct access to the balcony. A contemporary bathroom, underfloor heating, and excellent storage throughout complete the interior.