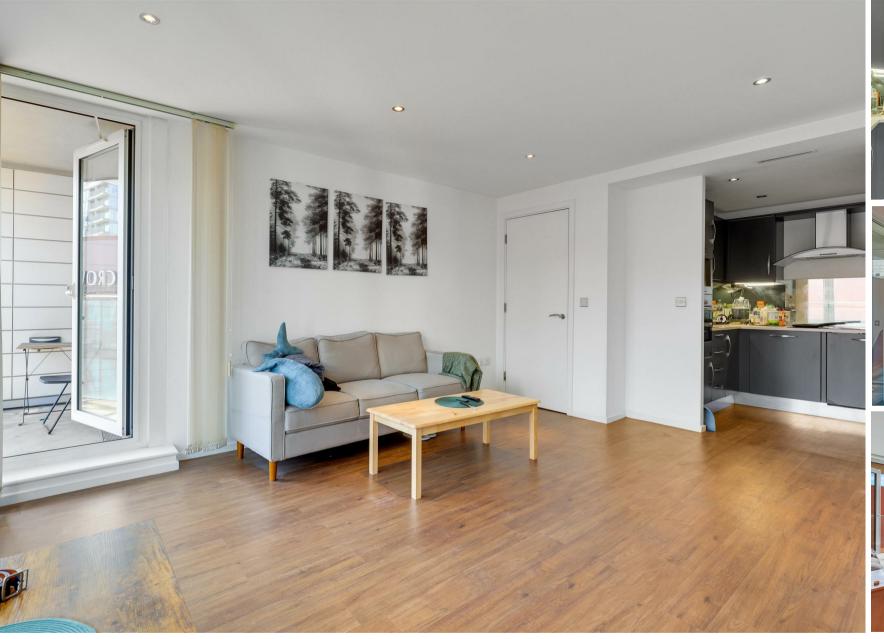

### **Property Summary**

Located on the 8th floor of The Oxygen Apartments, this stylish one-bedroom apartment features partial dock views, a private balcony, and bright open-plan living. The modern kitchen is fully equipped, including a built-in coffee machine, while the spacious bedroom benefits from built-in storage and direct access to the balcony. A contemporary bathroom, underfloor heating, and excellent storage throughout complete the interior.