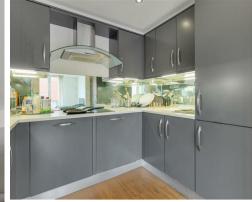

### **Property Summary**

Located on the 8th floor of The Oxygen Apartments, this stylish one-bedroom apartment features partial dock views, a private balcony, and bright open-plan living. The modern kitchen is fully equipped, including a built-in coffee machine, while the spacious bedroom benefits from built-in storage and direct access to the balcony. A contemporary bathroom, underfloor heating, and excellent storage throughout complete the interior.