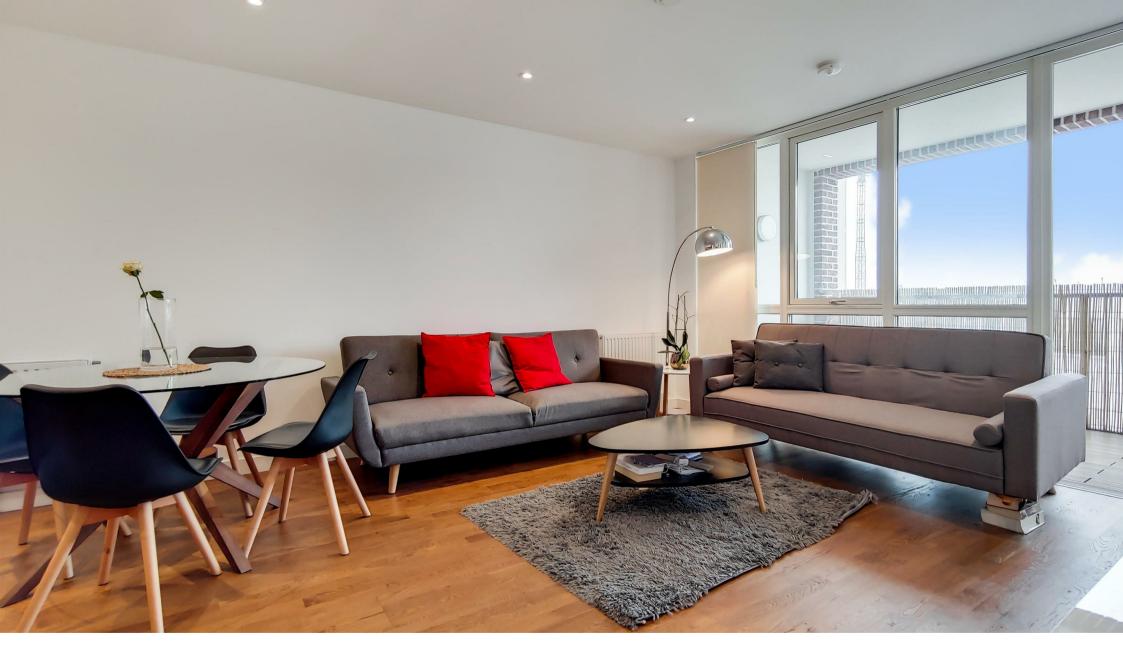

### **Property Summary**

Set on the 17th floor of Discovery Tower in Hallsville Quarter, this smart one-bedroom apartment features a south-facing private balcony, stylish interiors, and excellent on-site amenities. The bright open-plan layout includes a well-equipped kitchen and spacious lounge leading to the balcony, ideal for relaxing or entertaining.