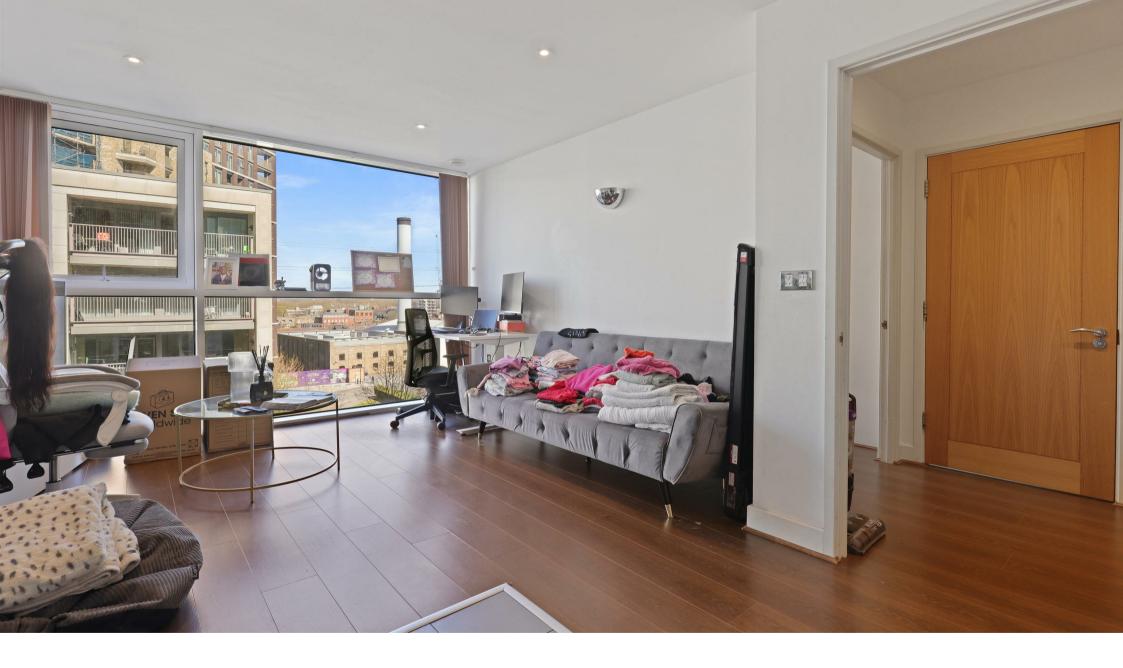

#### **Property Summary**

Set on the fifth floor of the popular Capital East development, this stylish one-bedroom apartment offers bright, modern living in the heart of Royal Victoria Dock. The property features a spacious reception with floor-to-ceiling windows, open-plan kitchen with integrated appliances, a generous double bedroom with built-in storage, and a sleek bathroom.