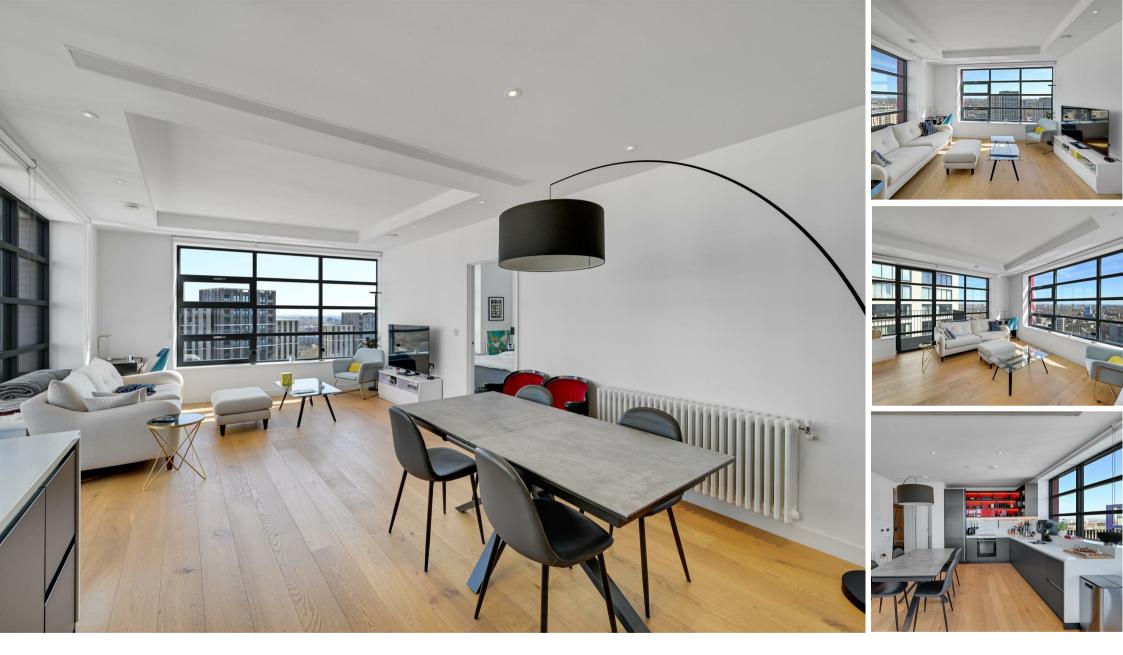

### **Property Summary**

Located on the 21st floor of the iconic Defoe House in London City Island, this stylish two-bedroom apartment offers 844 sq. ft. of internal space and a private balcony with panoramic north-easterly views across The City and River Lea. Designed with a warehouse-inspired aesthetic, the property features a bright, open-plan living space, modern integrated kitchen, two generous bedrooms, one with en-suite, and a contemporary family bathroom.