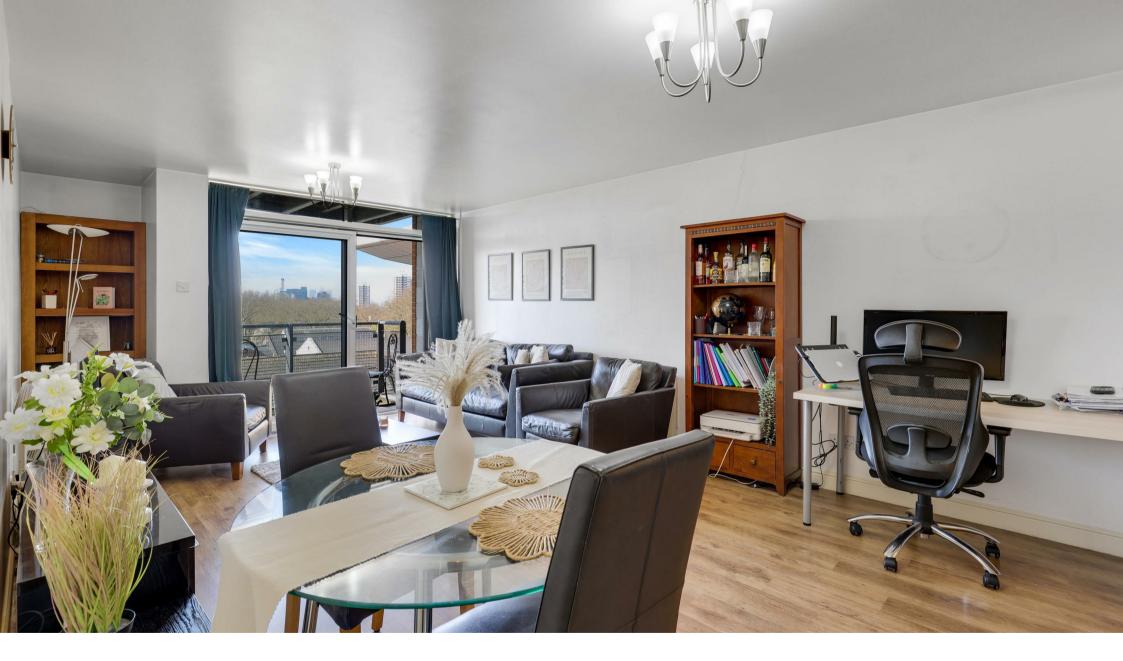

### **Property Summary**

Set on the third floor and offering over 500 sq. ft. of living space, the property features a generous reception and dining area, separate kitchen with integrated appliances, a bright double bedroom, and a modern bathroom. The south-facing private balcony provides far-reaching views over the River Thames, while off-street parking and secure entry offer added convenience.