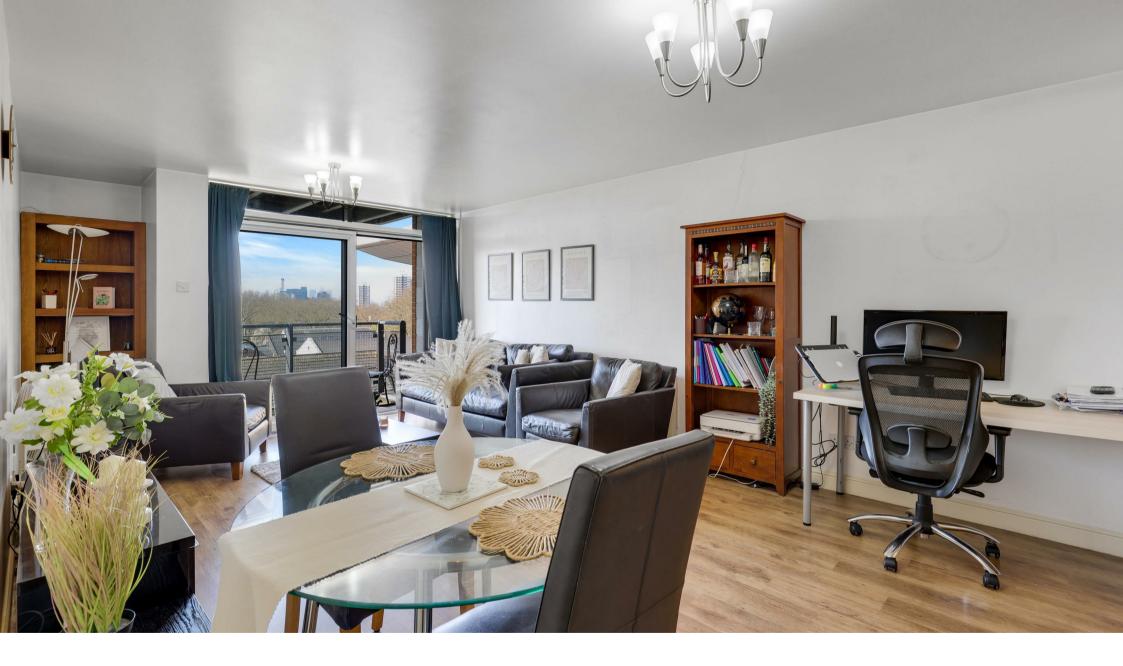

#### **Property Summary**

Set on the third floor and offering over 500 sq. ft. of living space, the property features a generous reception and dining area, separate kitchen with integrated appliances, a bright double bedroom, and a modern bathroom. The south-facing private balcony provides far-reaching views over the River Thames, while off-street parking and secure entry offer added convenience.