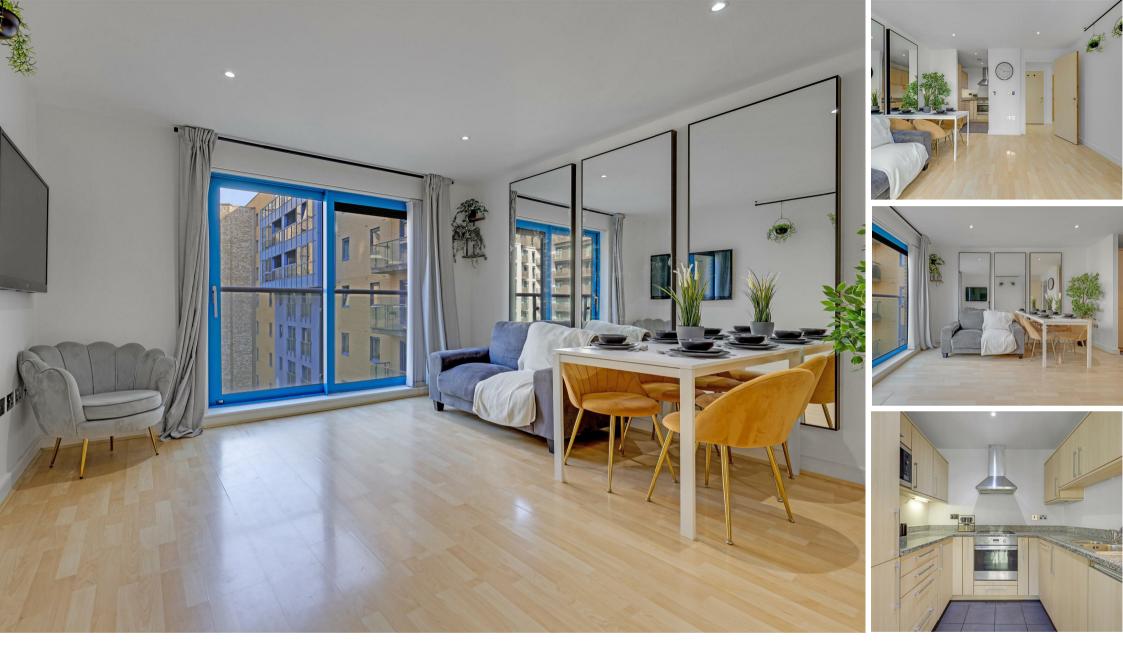

### **Property Summary**

This bright and well-presented one-bedroom apartment is set on the 11th floor of a popular modern development in the heart of Royal Docks. The home features a spacious open-plan reception and kitchen area with fully integrated appliances and a Juliette balcony that brings in plenty of natural light.

The double bedroom includes built-in wardrobe space, while a modernised three-piece bathroom and an additional separate storage cupboard off the hallway offer functionality and comfort.