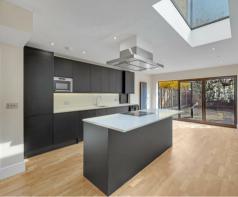

Set over three beautifully appointed levels, the property boasts a striking open-plan kitchen and living area, complete with a feature island, integrated appliances, and full-width bi-fold doors that seamlessly connect to a landscaped rear garden. The heart of the home is filled with light thanks to large skylights and clever architectural planning. Upstairs, four well-proportioned bedrooms are complemented by two contemporary bathrooms, including a top-floor principal suite with bespoke fitted storage, Juliet balcony, and a serene freestanding bathtub beneath a skylight – a real sanctuary. Each bathroom features high-spec fixtures, stylish tiling, and underfloor heating for ultimate comfort.