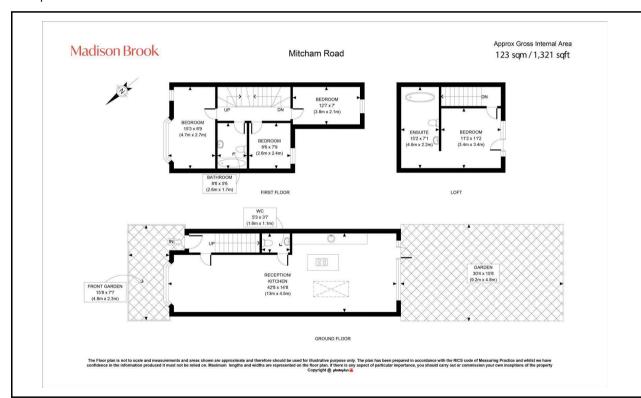

nding high-end finishes with functional design to create a truly inspiring space.

Set over three beautifully appointed levels, the property boasts a striking open-plan kitchen and living area, complete with a feature island, integrated appliances, and full-width bi-fold doors that seamlessly connect to a landscaped rear garden. The heart of the home is filled with light thanks to large skylights and clever architectural planning. Upstairs, four well-proportioned bedrooms are complemented by two contemporary bathrooms, including a top-floor principal suite with bespoke fitted storage, Juliet balcony, and a serene freestanding bathtub beneath a skylight – a real sanctuary. Each bathroom features high-spec fixtures, stylish tiling, and underfloor heating for ultimate comfort.

## Floorplan



## Area Map



## **Energy Efficiency Graph**



These particulars, whilst believed to be accurate are set out as a general outline only for guidance and do not constitute any part of an offer or contract. Intending purchasers should not rely on them as statements of representation of fact, but must satisfy themselves by inspection or otherwise as to their accuracy. No person in this firms employment has the authority to make or give any representation or warranty in respect of the property.