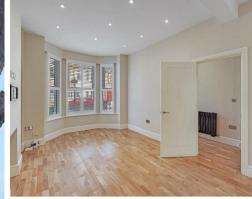

Set over three beautifully appointed levels, the property boasts a striking open-plan kitchen and living area, complete with a feature island, integrated appliances, and full-width bi-fold doors that seamlessly connect to a landscaped rear garden. The heart of the home is filled with light thanks to large skylights and clever architectural planning. Upstairs, four well-proportioned bedrooms are complemented by two contemporary bathrooms, including a top-floor principal suite with bespoke fitted storage, Juliet balcony, and a serene freestanding bathtub beneath a skylight – a real sanctuary. Each bathroom features high-spec fixtures, stylish tiling, and underfloor heating for ultimate comfort.