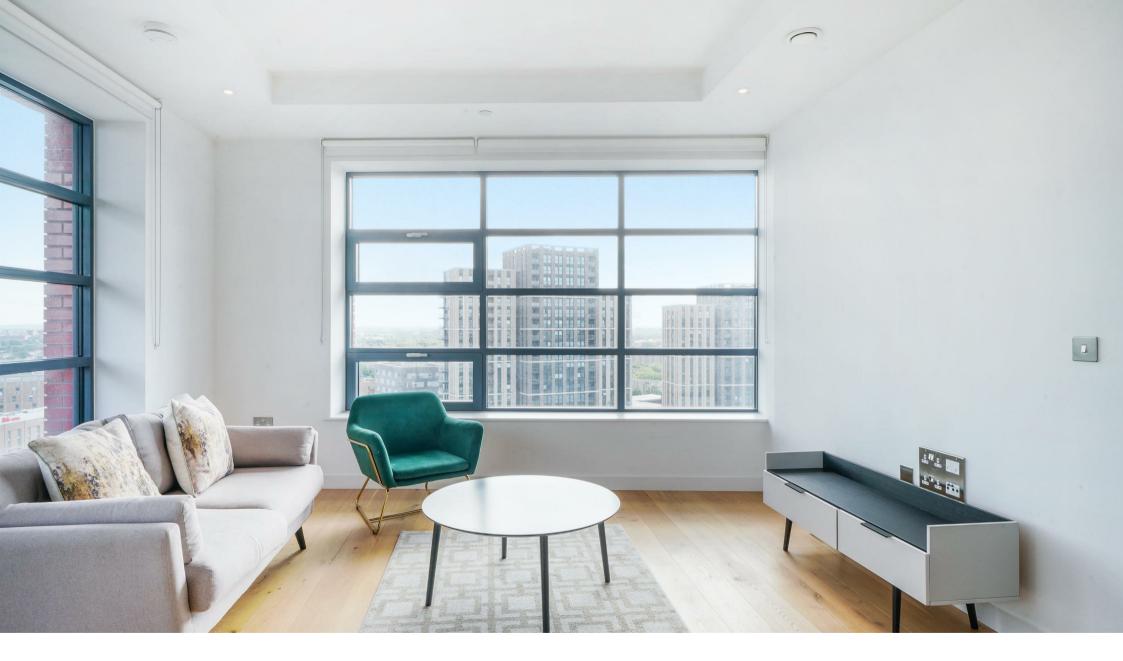

### **Property Summary**

Set on the 17th floor of London City Island's sought-after Defoe House, this brand-new two-bedroom apartment boasts 844 sq. ft. of contemporary living space, including a private balcony with breathtaking North-Easterly views over The City, Canning Town, and the River Lea.

Designed with a warehouse-inspired aesthetic, the apartment offers open-plan living, premium finishes, and industrial loftstyle details. The bespoke kitchen features integrated appliances and ample storage, while both double bedrooms provide a peaceful retreat, with the principal bedroom enjoying an en-suite bathroom.