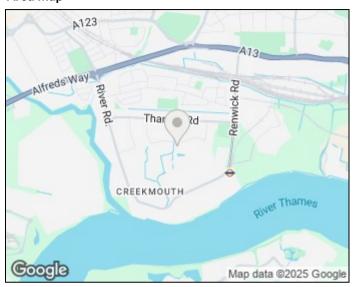

m apartment offers 642 sq. ft. of stylish living, featuring floor-to-ceiling windows, a large private balcony, and secure underground parking.

With Barking Riverside Overground Station and the Thames Clipper pier nearby, this home provides seamless access to Canary Wharf and Central London. 112-year lease remaining.

#### Floorplan



These particulars, whilst believed to be accurate are set out as a general outline only for guidance and do not constitute any part of an offer or contract. Intending purchasers should not rely on them as statements of representation of fact, but must satisfy themselves by inspection or otherwise as to their accuracy. No person in this firms employment has the authority to make or give any representation or warranty in respect of the property.

## Area Map



#### **Energy Efficiency Graph**



Unit B 20 Western Gateway, Royal Victoria Dock, London, E16 1BS Tel: 020 3946 6000 Email: docklands@madisonbrook.com https://madisonbrook.com/