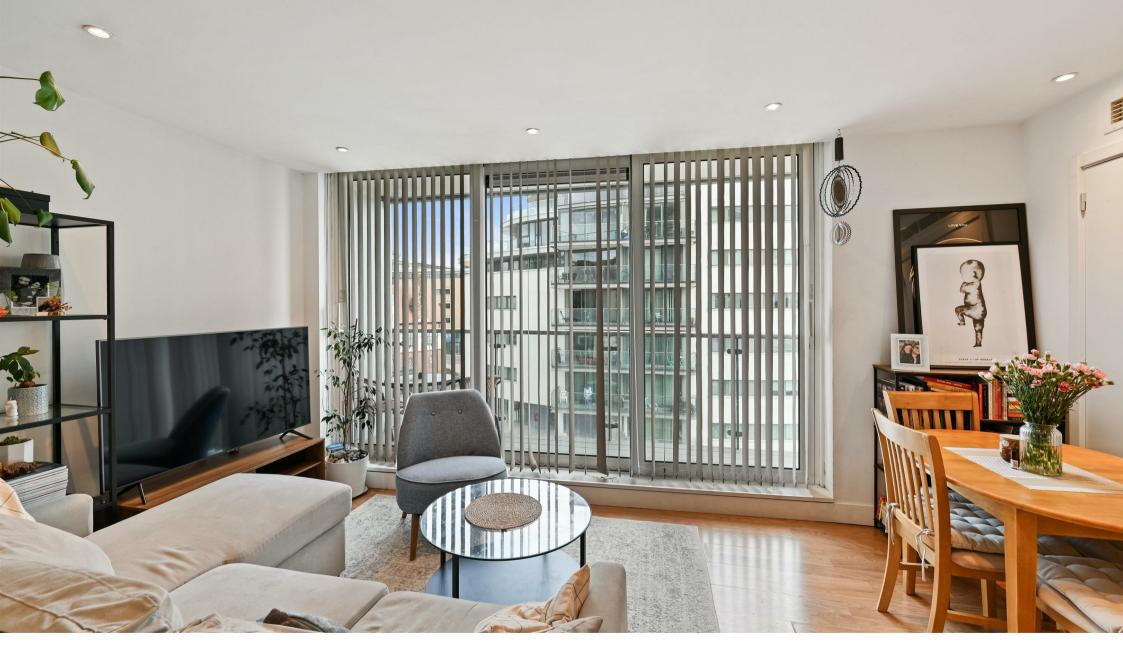

### **Property Summary**

Set in a peaceful Docklands location, this one-bedroom apartment offers 505 sq. ft. of modern living space on the fourth floor of a secure development with video entry, a porter service, and underground parking. The bright open-plan reception features floor-to-ceiling windows leading to a private balcony with stunning dock views. A fully integrated kitchen, spacious double bedroom with built-in storage, and a sleek bathroom complete the home.