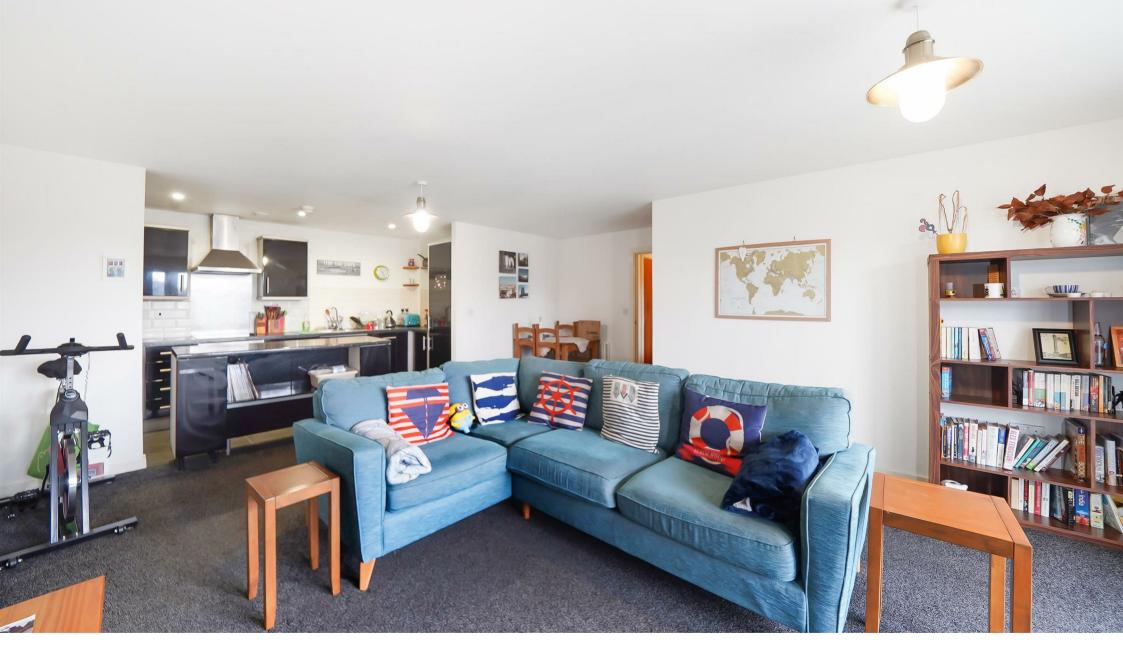

#### **Property Summary**

Located in the exciting Barking Riverside development, this spacious three-bedroom apartment offers modern living with excellent transport links and local amenities. Situated on the second floor, it features a sizeable private balcony, with direct access from all bedrooms.

The bright open-plan living area is complemented by a fully equipped kitchen with modern appliances. The principal bedroom benefits from built-in wardrobes and an en-suite, while two further double bedrooms share a contemporary family bathroom.