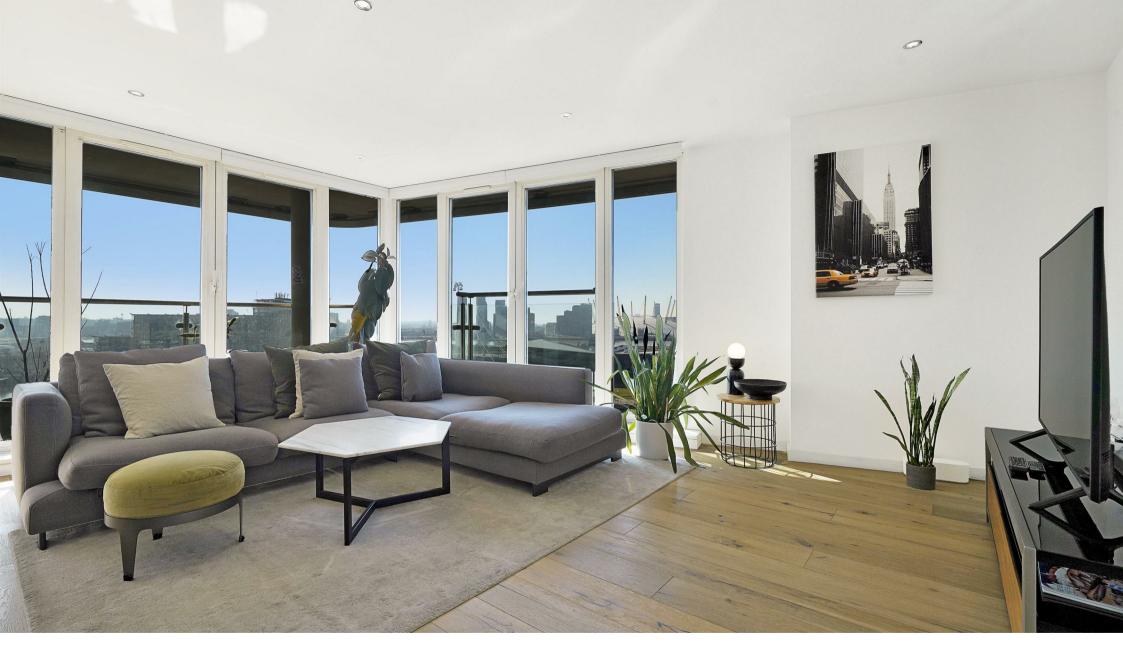

## **Property Summary**

This stunning two-bedroom, two-bathroom apartment on the 8th floor of The Oxygen Apartments offers breathtaking views of the River Thames, the O2 Arena, and the City of London. As a corner unit, the floor-to-ceiling windows flood the space with natural light, enhancing its spacious and airy feel. The open-plan living area features new wooden flooring, a kitchen island, and fully integrated appliances, creating a modern yet practical space. Both double bedrooms include new built-in wardrobes, with the principal bedroom benefitting from an en-suite shower room.