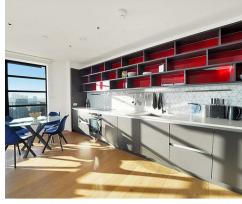

### **Property Summary**

This luxurious three-bedroom apartment on the 17th floor of Defoe House, London City Island, offers unrestricted 180-degree views of Canary Wharf and the O2, alongside world-class resident amenities. The spacious open-plan living area is bathed in natural light through floor-to-ceiling windows, creating an elegant and contemporary space. The sleek kitchen is fitted with high-end appliances and premium finishes, while the three well-proportioned bedrooms provide excellent space, with the principal bedroom benefitting from an en-suite bathroom. A second modern bathroom serves the remaining rooms, with ample storage throughout.