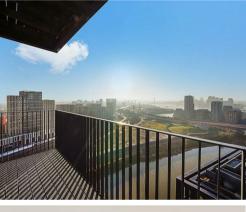

### **Property Summary**

This luxurious three-bedroom apartment on the 17th floor of Defoe House, London City Island, offers unrestricted 180-degree views of Canary Wharf and the O2, alongside world-class resident amenities. The spacious open-plan living area is bathed in natural light through floor-to-ceiling windows, creating an elegant and contemporary space. The sleek kitchen is fitted with high-end appliances and premium finishes, while the three well-proportioned bedrooms provide excellent space, with the principal bedroom benefitting from an en-suite bathroom. A second modern bathroom serves the remaining rooms, with ample storage throughout.