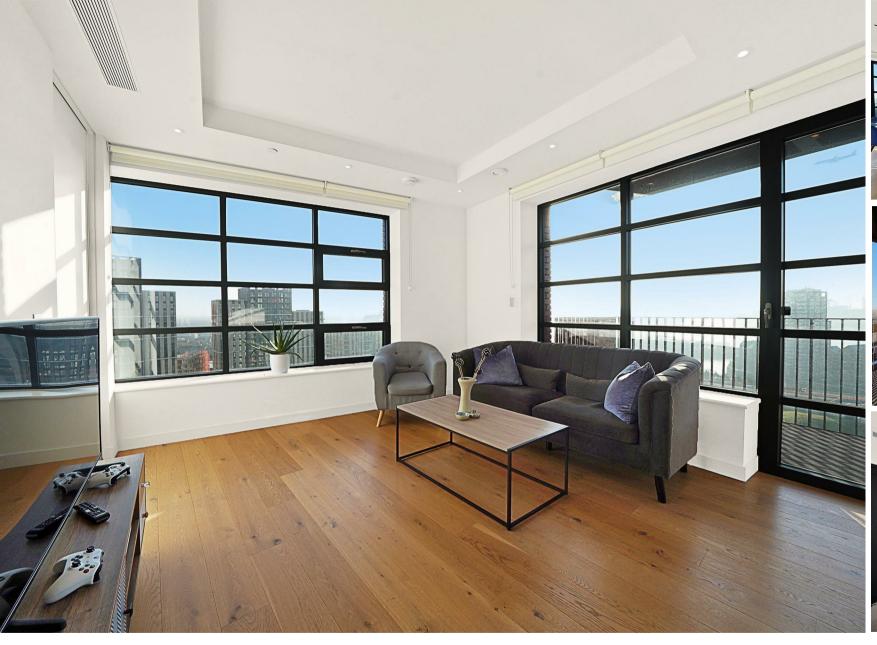

### **Property Summary**

This luxurious three-bedroom apartment on the 17th floor of Defoe House, London City Island, offers unrestricted 180-degree views of Canary Wharf and the O2, alongside world-class resident amenities. The spacious open-plan living area is bathed in natural light through floor-to-ceiling windows, creating an elegant and contemporary space. The sleek kitchen is fitted with high-end appliances and premium finishes, while the three well-proportioned bedrooms provide excellent space, with the principal bedroom benefitting from an en-suite bathroom. A second modern bathroom serves the remaining rooms, with ample storage throughout.