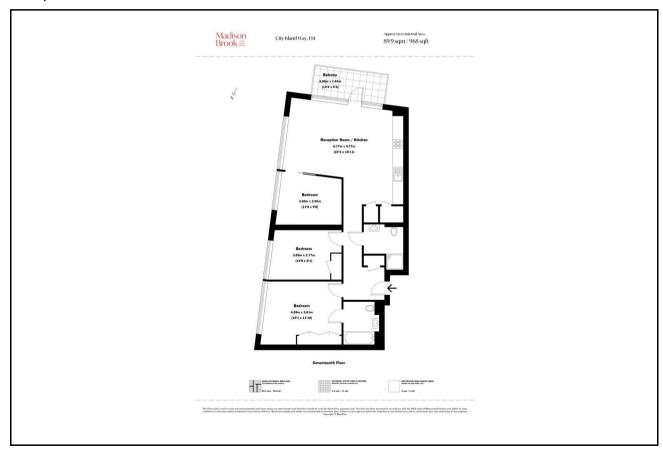

#### Floorplan

These particulars, whilst believed to be accurate are set out as a general outline only for guidance and do not constitute any part of an offer or contract. Intending purchasers should not rely on them as statements of representation of fact, but must satisfy themselves by inspection or otherwise as to their accuracy. No person in this firms employment has the authority to make or give any representation or warranty in respect of the property.

### **Property Summary**

This luxurious three-bedroom apartment on the 17th floor of Defoe House, London City Island, offers unrestricted 180-degree views of Canary Wharf and the O2, alongside world-class resident amenities. The spacious open-plan living area is bathed in natural light through floor-to-ceiling windows, creating an elegant and contemporary space. The sleek kitchen is fitted with high-end appliances and premium finishes, while the three well-proportioned bedrooms provide excellent space, with the principal bedroom benefitting from an en-suite bathroom. A second modern bathroom serves the remaining rooms, with ample storage throughout.