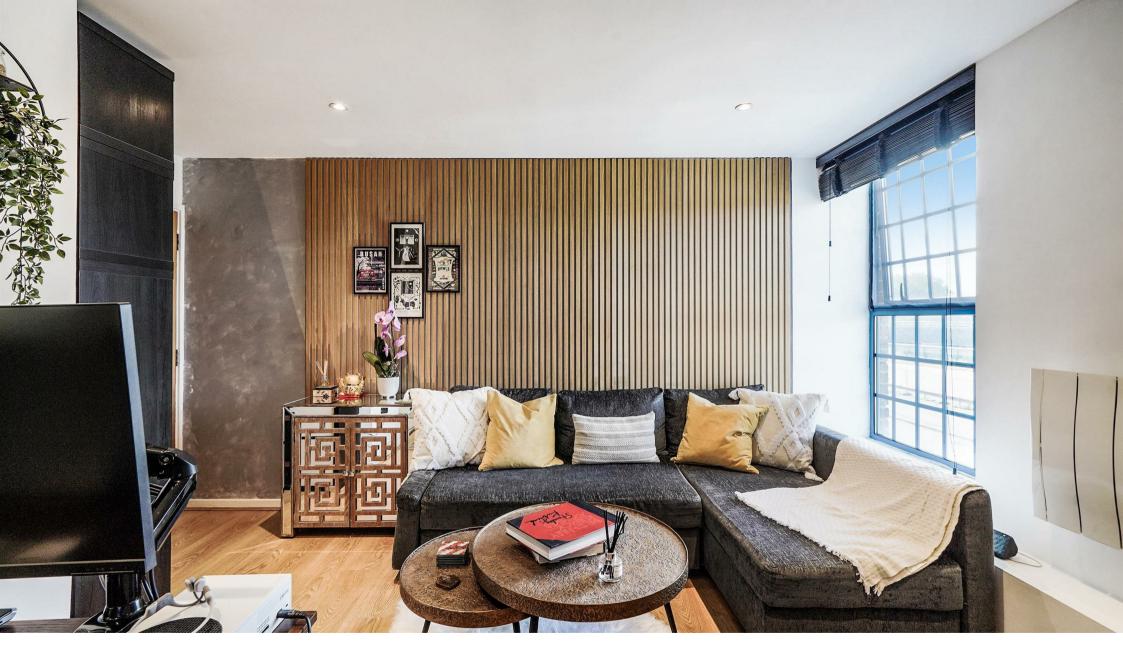

### **Property Summary**

Set within a charming warehouse conversion, this well-presented one-bedroom apartment offers bright and contemporary living in the heart of Royal Victoria Dock. The spacious open-plan living area has been modernised, while the original kitchen includes integrated appliances such as a fridge freezer, oven, microwave, and hob. A well-proportioned double bedroom and a sizeable three-piece bathroom complete this inviting home.

Residents benefit from an on-site concierge, adding security and convenience. With no onward chain, this is a fantastic opportunity for first-time buyers or investors.