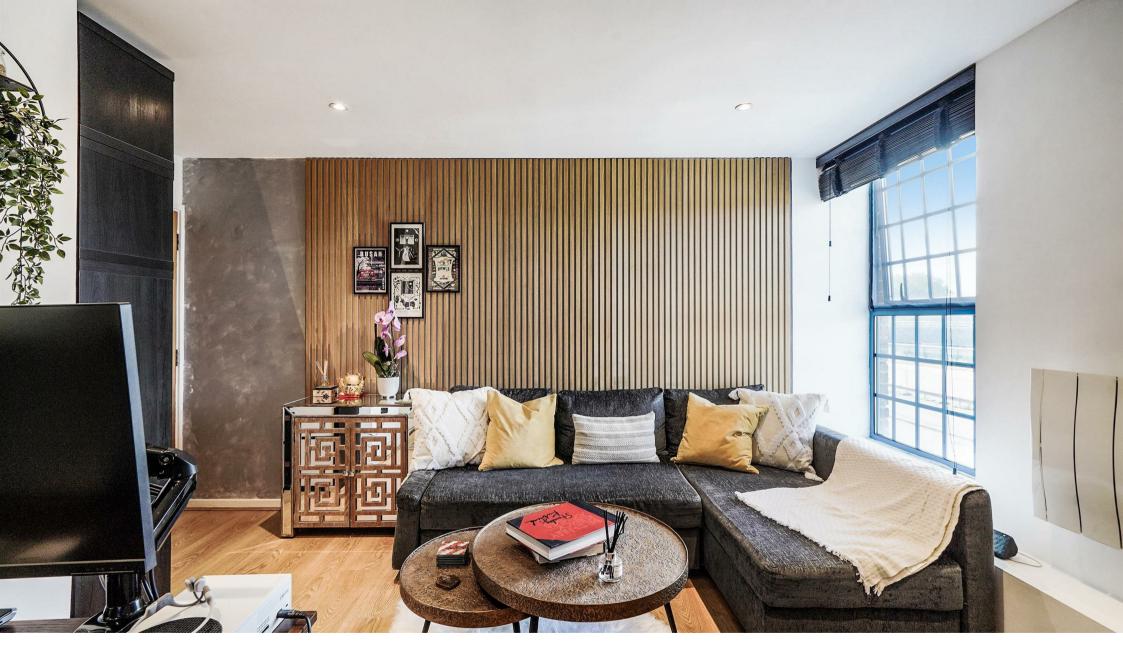

## **Property Summary**

Set within a charming warehouse conversion, this well-presented one-bedroom apartment offers bright and contemporary living in the heart of Royal Victoria Dock. The spacious open-plan living area has been modernised, while the original kitchen includes integrated appliances such as a fridge freezer, oven, microwave, and hob. A well-proportioned double bedroom and a sizeable three-piece bathroom complete this inviting home.

Residents benefit from an on-site concierge, adding security and convenience. With no onward chain, this is a fantastic opportunity for first-time buyers or investors.