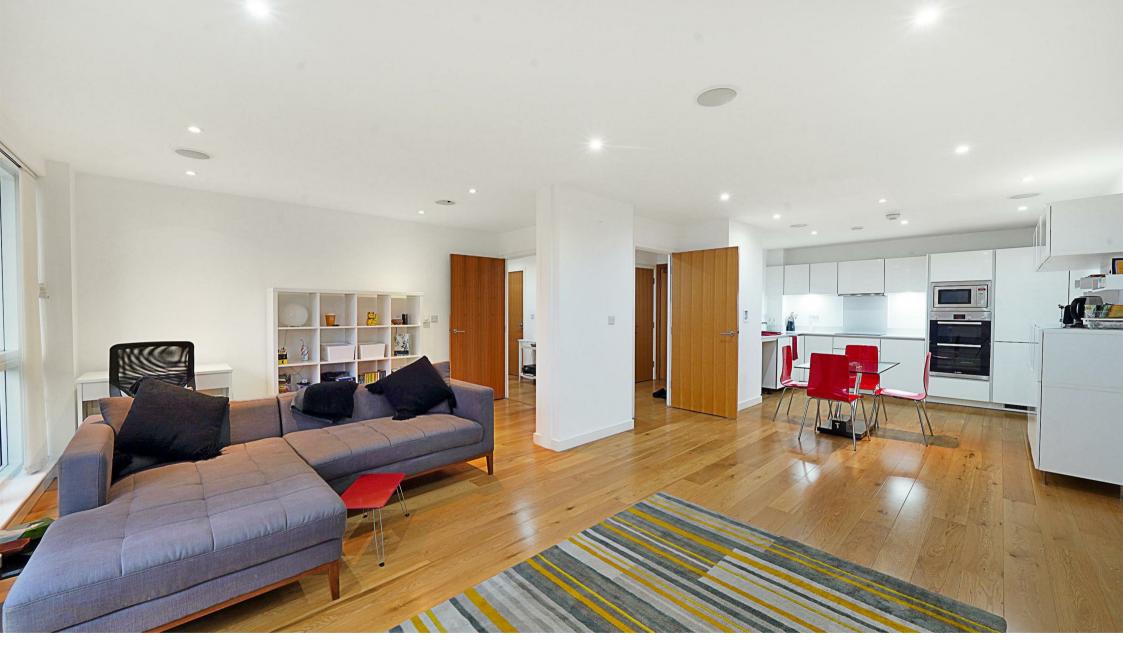

#### **Property Summary**

This well-presented two-bedroom apartment in the sought-after Caspian Wharf development offers contemporary city living in the heart of Bow, E3. Set on the fourth floor with lift access, this home boasts a generous open-plan kitchen and reception area, flooded with natural light through floor-to-ceiling windows.

Residents benefit from a 24-hour concierge service, a communal courtyard, and two secure allocated parking spaces. With Devons Road DLR moments away, enjoy swift connections to Canary Wharf, Stratford, and the City of London.