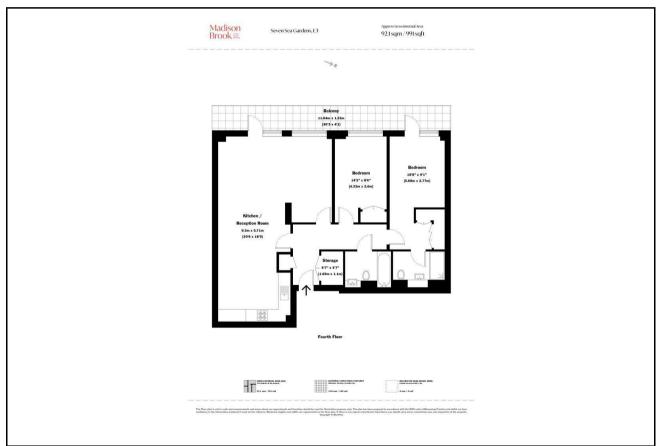

Ceram Court Bow Common, E3 3GW









# Ceram Court, Bow Common, E3 3GW

## Madison Brook

#### **Property Summary**

This well-presented two-bedroom apartment in the sought-after Caspian Wharf development offers contemporary city living in the heart of Bow, E3. Set on the fourth floor with lift access, this home boasts a generous open-plan kitchen and reception area, flooded with natural light through floor-to-ceiling windows.

Residents benefit from a 24-hour concierge service, a communal courtyard, and two secure allocated parking spaces. With Devons Road DLR moments away, enjoy swift connections to Canary Wharf, Stratford, and the City of London.

#### Floorplan



These particulars, whilst believed to be accurate are set out as a general outline only for guidance and do not constitute any part of an offer or contract. Intending purchasers should not rely on them as statements of representation of fact, but must satisfy themselves by inspection or otherwise as to their accuracy. No person in this firms employment has the authority to make or give any representation or warranty in respect of the property.

### Area Map



#### **Energy Efficiency Graph**



Unit B 20 Western Gateway, Royal Victoria Dock, London, E16 1BS Tel: 020 3946 6000 Email: docklands@madisonbrook.com https://madisonbrook.com/