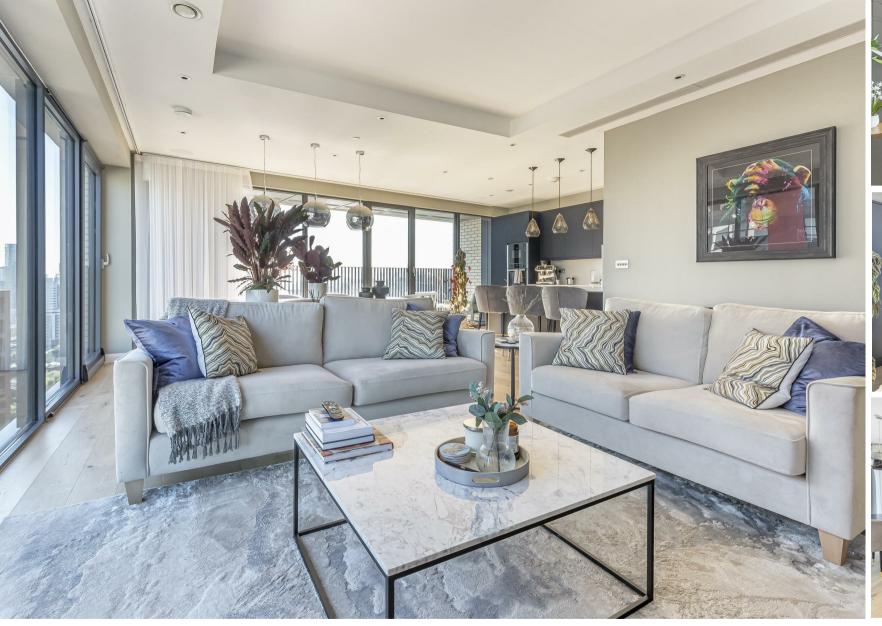

### **Property Summary**

Welcome to this luxury three-bedroom home on the 21st floor of Corson House, London City Island. Meticulously renovated, the property offers panoramic views of Canary Wharf, the River Thames, and West London from two private balconies.

Included with this exceptional home is secure parking and access to exclusive resident amenities including a gym, swimming pool, cinema, and landscaped gardens. Well-connected by the DLR and Elizabeth Line, with easy access to Canary Wharf and central London.