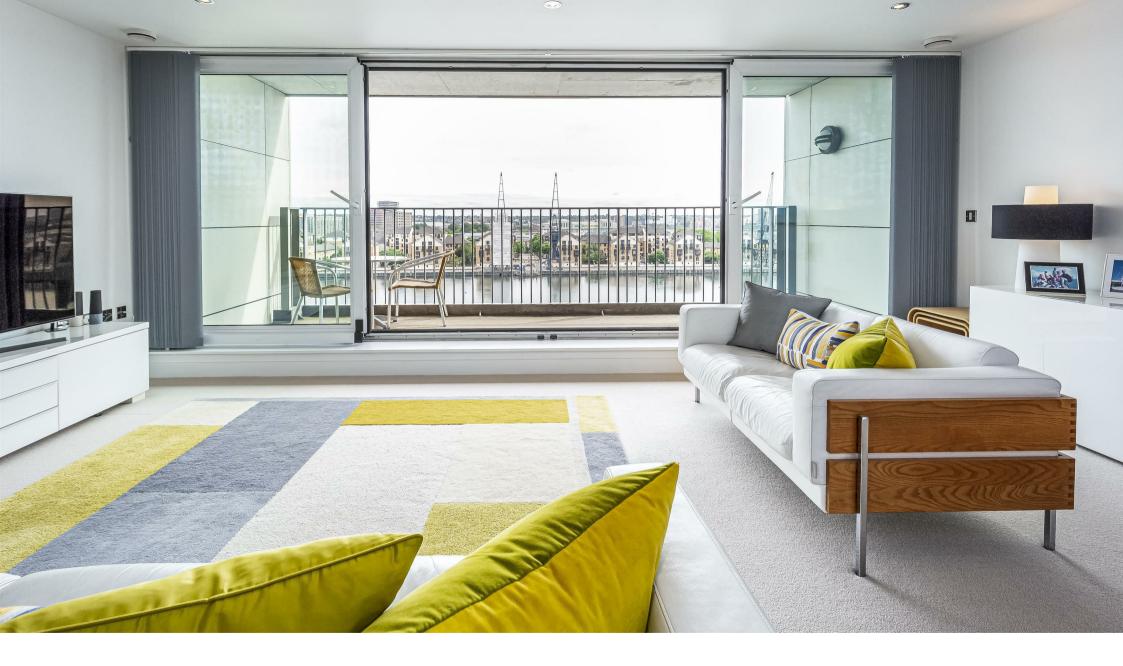

### **Property Summary**

Experience modern waterside living in this stunning two-bedroom, two-bathroom apartment on the 7th floor of Capital East Apartments. Spanning over 1,000 sq. ft., this bright, spacious home features floor-to-ceiling windows, a sleek open-plan living and dining area, and a south-facing balcony with breathtaking views of the dock, the O2 Arena, and the City skyline. The contemporary kitchen is perfect for entertaining, while the principal bedroom boasts an en-suite and built-in wardrobe.