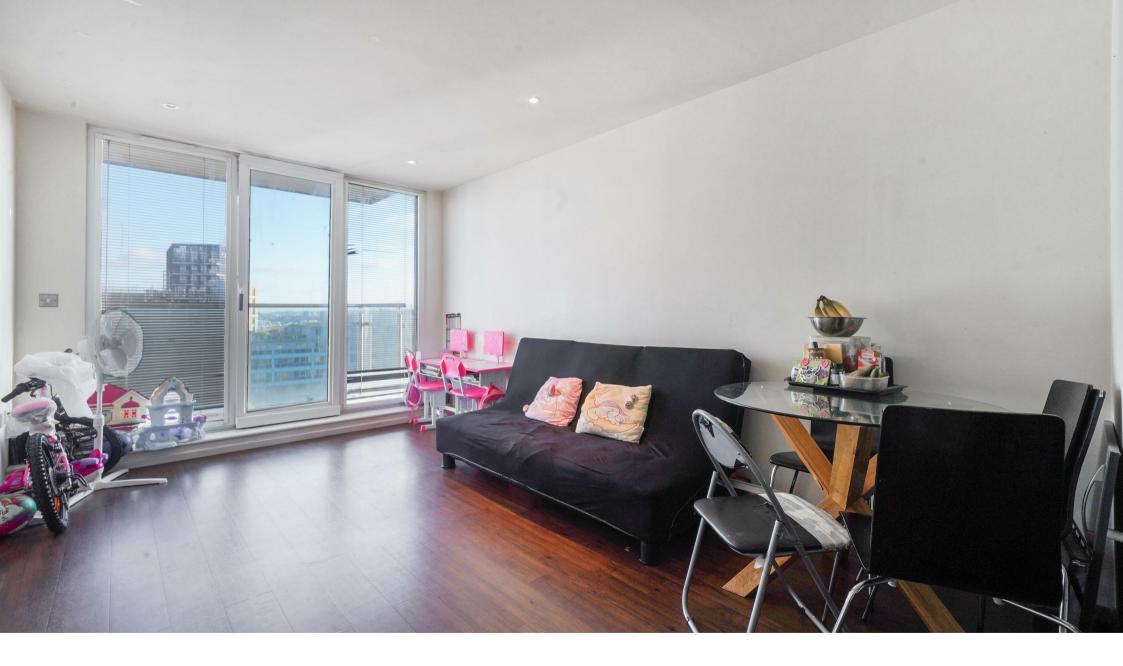

## **Property Summary**

Perched on the 15th floor of The Oxygen Apartments, this charming two-bedroom home offers partial dock views from a spacious private balcony – a perfect place to relax and enjoy the peaceful setting. Inside, the open-plan living area features an original L-shaped kitchen with integrated appliances, blending functionality with a homely feel.

Both double bedrooms provide comfortable spaces for rest or work, while the well-maintained bathroom adds to the home's appeal. The property has been lovingly cared for, creating a welcoming and move-in-ready atmosphere.