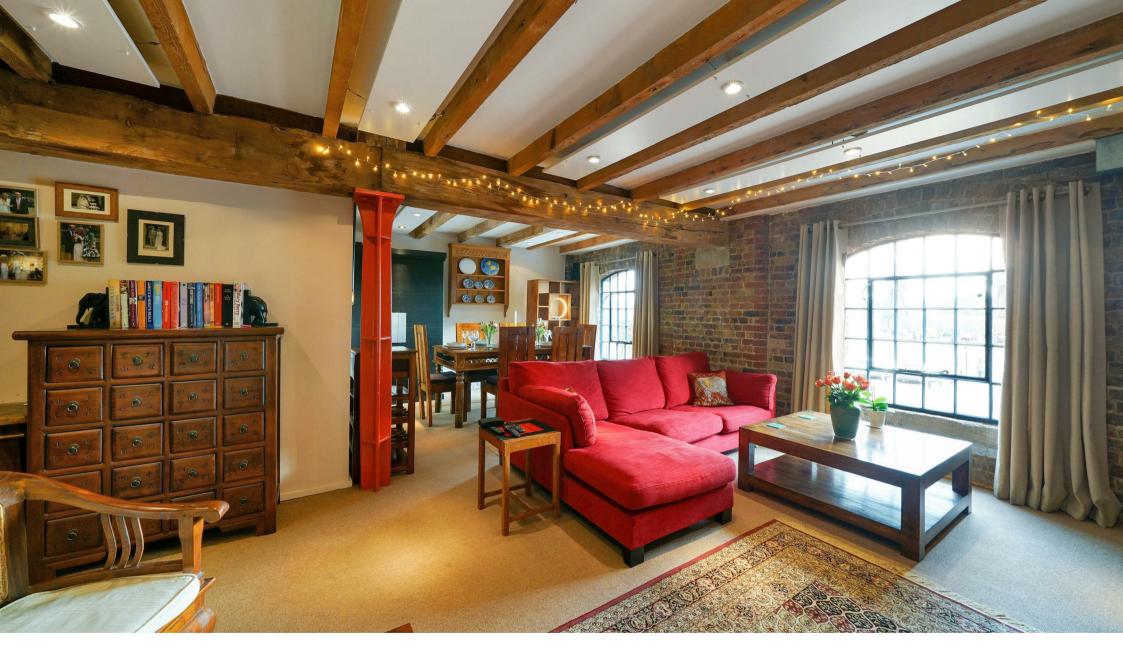

#### **Property Summary**

This charming 2-bedroom, 2-bathroom duplex apartment is set within a stunning Grade II listed building at Royal Victoria Dock. Spanning two floors, it boasts beautiful original features such as exposed brickwork, wooden beams, and oversized windows, with high ceilings creating a bright and spacious feel. Secure parking is also included, adding convenience and peace of mind.

Located moments from Custom House station, the property enjoys exceptional transport links via the DLR and Elizabeth Line. Nearby attractions include the Air Line cable car and the O2 Arena, both offering fantastic leisure and dining options.