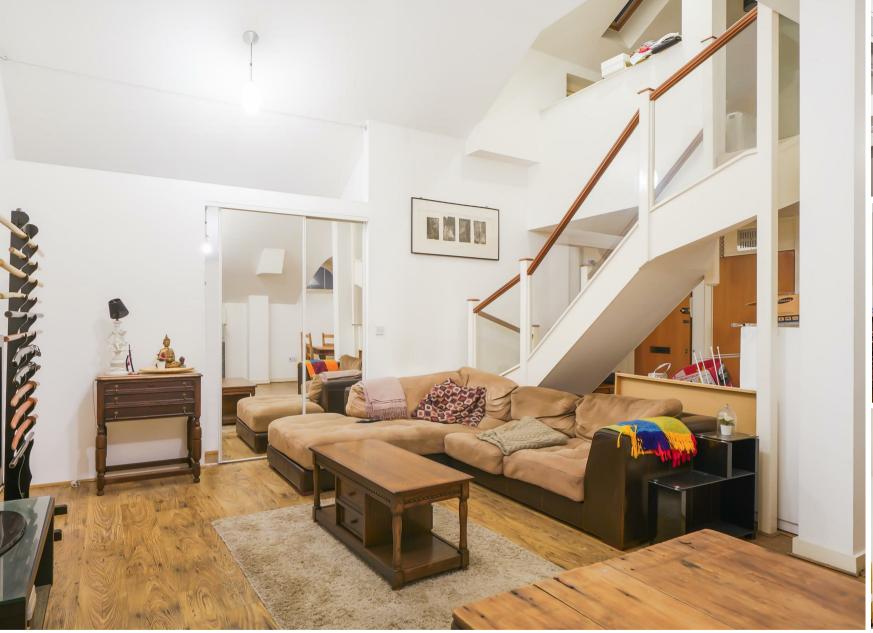

# The Renovation, Beckton E16 2GE

Enjoying a gated location is this two bedroom duplex property, which forms part of a converted pump house, and is located moments from the River Thames and the green spaces of Royal Victoria Gardens.

Situated over 981 Sq. Ft of internal living space, the property boasts high vaulted celling's, flooded with natural light and character throughout. A sizeable reception area, a fully fitted kitchen, two well propertied double bedrooms and a three piece family bathroom.