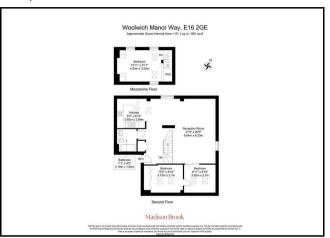

#### Floorplan

Situated over 981 Sq. Ft of internal living space, the property boasts high vaulted celling's, flooded with natural light and character throughout. A sizeable reception area, a fully fitted kitchen, two well propertied double bedrooms and a three piece family bathroom.