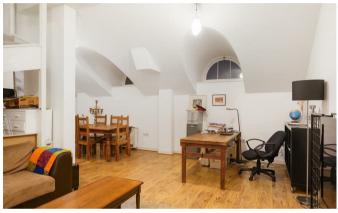

Situated over 981 Sq. Ft of internal living space, the property boasts high vaulted celling's, flooded with natural light and character throughout. A sizeable reception area, a fully fitted kitchen, two well propertied double bedrooms and a three piece family bathroom.