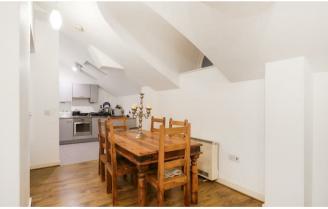

Situated over 981 Sq. Ft of internal living space, the property boasts high vaulted celling's, flooded with natural light and character throughout. A sizeable reception area, a fully fitted kitchen, two well propertied double bedrooms and a three piece family bathroom.