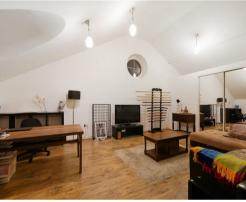

Situated over 981 Sq. Ft of internal living space, the property boasts high vaulted celling's, flooded with natural light and character throughout. A sizeable reception area, a fully fitted kitchen, two well propertied double bedrooms and a three piece family bathroom.