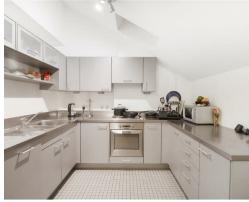

Situated over 981 Sq. Ft of internal living space, the property boasts high vaulted celling's, flooded with natural light and character throughout. A sizeable reception area, a fully fitted kitchen, two well propertied double bedrooms and a three piece family bathroom.