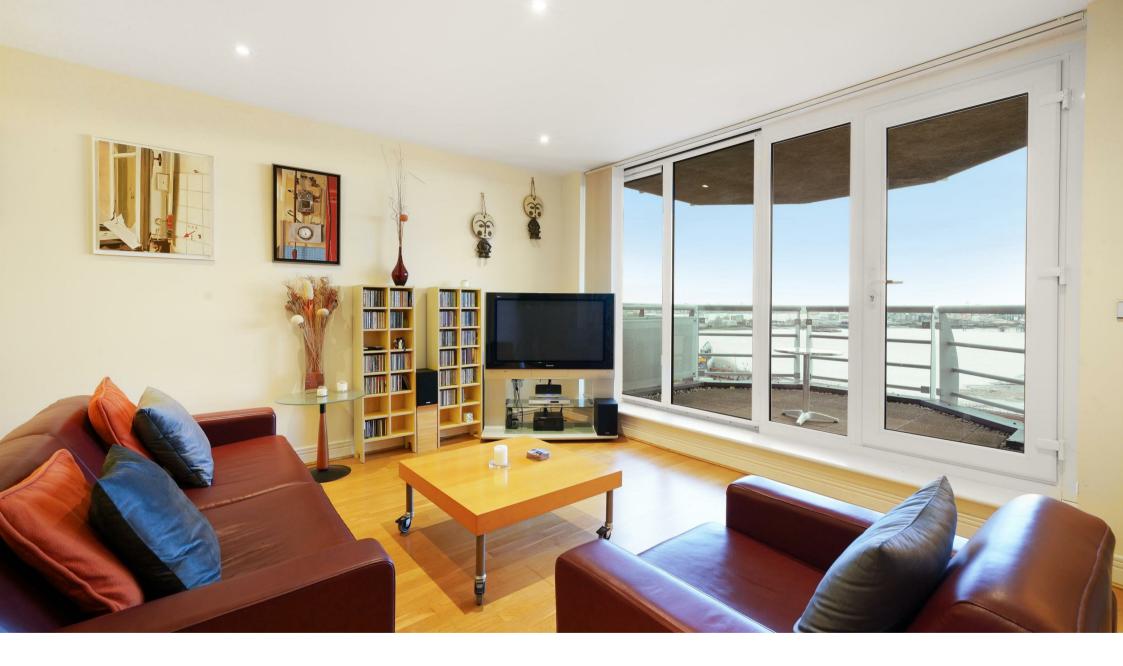

### **Property Summary**

Situated over 936 Sq. Ft of internal living space, the property has a bright, well maintained living area, which leads out to a sizeable, private balcony, a separate, fully equipped kitchen, three bedrooms, two of which are double rooms and each bedroom has tranquil views out to the river. The principle room benefits from a shower en-suite and then you have a large, three piece family bathroom. Additionally, the property has ample storage space throughout and has an allocated parking space.