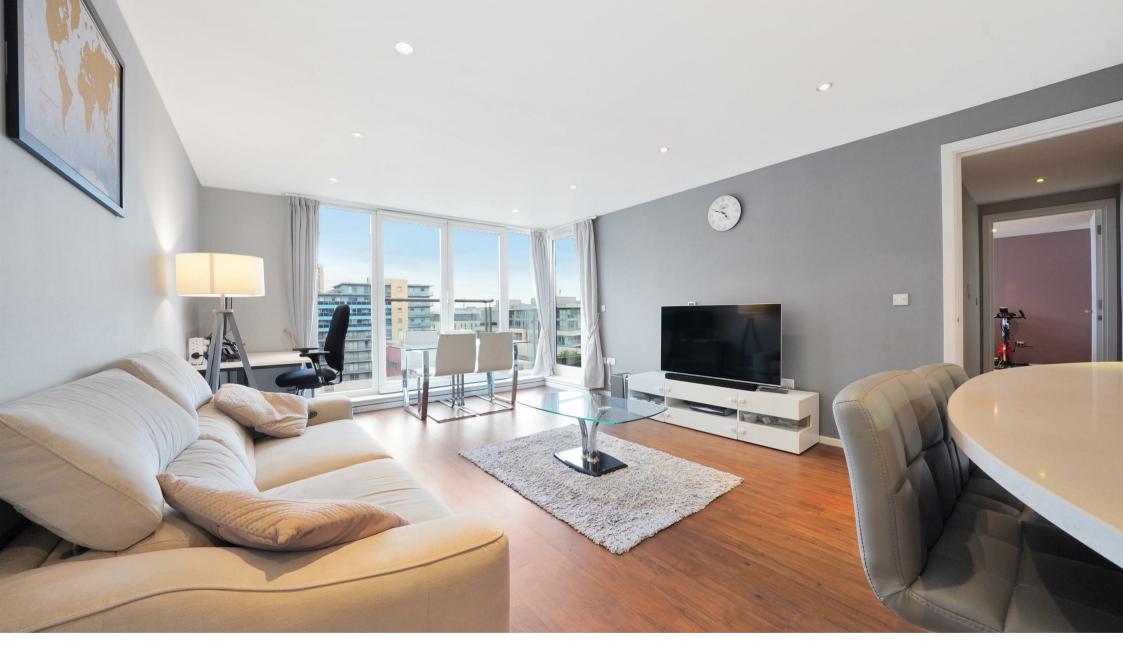

## **Property Summary**

This superb two bedroom, two bathroom apartment is located on the 11th floor of the popular Oxygen Apartments. The property boasts pleasant views out to Excel Marina from the private balcony, has a secure gated parking space and an on site concierge.

The Oxygen Apartments is well placed for use of the open space of Thames Barrier Park and amenities that can be found in and around the Royal Docks. Transport links from Royal Victoria DLR & the Elizabeth Line.