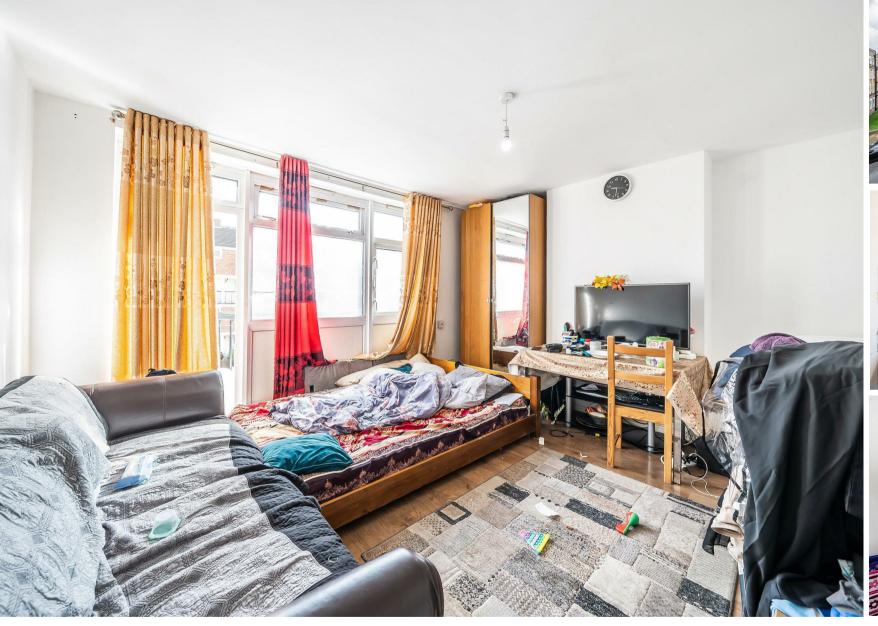

# Maddams Street, E3 3RA

\*\*PROPERTY BEING SOLD WITH TENANTS IN SITU\*\*

This three-bedroom maisonette is located on the 2nd and 3rd floors and in the heart of Bow.

Comprising 731 sq. ft. of internal living space, the ground floor offers a bright living area leading to a private balcony, a separate kitchen and a WC. On the top floor, you have two double bedrooms, a smaller third bedroom and a family bathroom.