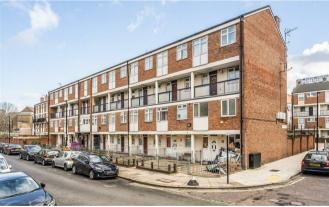

# Maddams Street, E3 3RA

\*\*PROPERTY BEING SOLD WITH TENANTS IN SITU\*\*

This three-bedroom maisonette is located on the 2nd and 3rd floors and in the heart of Bow.

Comprising 731 sq. ft. of internal living space, the ground floor offers a bright living area leading to a private balcony, a separate kitchen and a WC. On the top floor, you have two double bedrooms, a smaller third bedroom and a family bathroom.

Maddams Street is near many local amenities, including bars, coffee shops, and Chrisp Street Market.

Local transport links include Devon's Road (DLR), Bromley By Bow (District, Hammersmith & City) and valuable A roads for access.