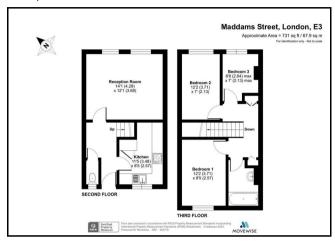

# Maddams Street, E3 3RA

\*\*PROPERTY BEING SOLD WITH TENANTS IN SITU\*\*

This three-bedroom maisonette is located on the 2nd and 3rd floors and in the heart of Bow.

Comprising 731 sq. ft. of internal living space, the ground floor offers a bright living area leading to a private balcony, a separate kitchen and a WC. On the top floor, you have two double bedrooms, a smaller third bedroom and a family bathroom.

#### Floorplan