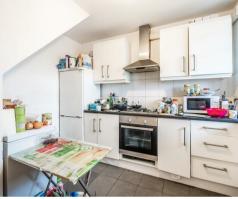

# Maddams Street, E3 3RA

\*\*PROPERTY BEING SOLD WITH TENANTS IN SITU\*\*

This three-bedroom maisonette is located on the 2nd and 3rd floors and in the heart of Bow.

Comprising 731 sq. ft. of internal living space, the ground floor offers a bright living area leading to a private balcony, a separate kitchen and a WC. On the top floor, you have two double bedrooms, a smaller third bedroom and a family bathroom.