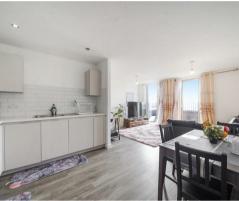

# Pedley House, Barking IG11 0YB

This spacious chain-free three-bedroom apartment is located on the fourth floor in the extremely popular development of Barking Riverside.

Situated over 911 sq. ft. internally the property offers a bright and airy open plan living and kitchen area with modern integrated appliances, floor to ceiling windows allowing lots of natural light throughout, three well proportioned double bedrooms, two chic family bathrooms. Additionally, the apartment benefits from a large private balcony, ample storage space throughout and a secure, gated parking space.