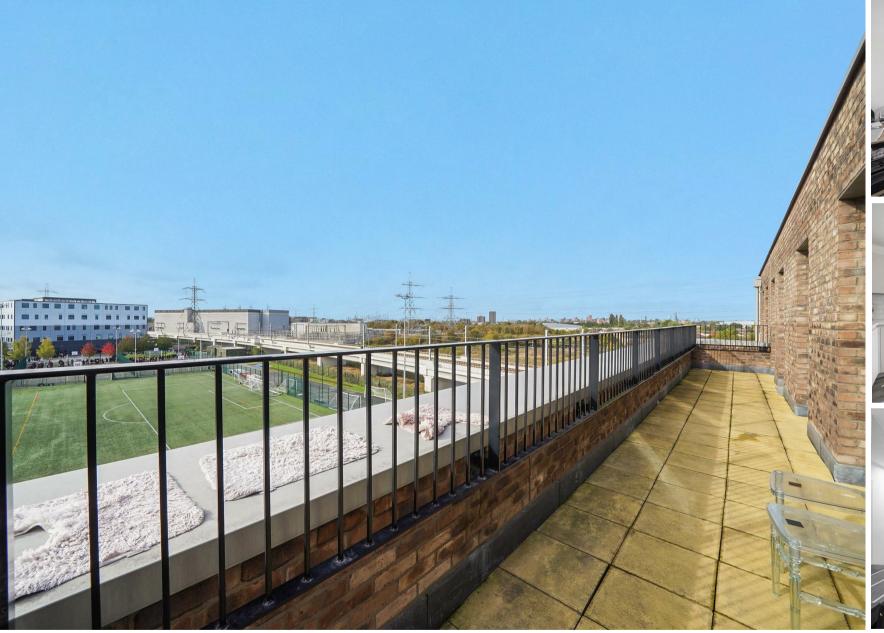

# Pedley House, Barking IG11 0YB

This spacious chain-free three-bedroom apartment is located on the fourth floor in the extremely popular development of Barking Riverside.

Situated over 911 sq. ft. internally the property offers a bright and airy open plan living and kitchen area with modern integrated appliances, floor to ceiling windows allowing lots of natural light throughout, three well proportioned double bedrooms, two chic family bathrooms. Additionally, the apartment benefits from a large private balcony, ample storage space throughout and a secure, gated parking space.