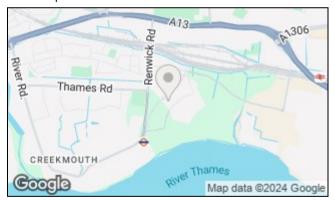

#### Area Map

The development has recently benefitted from a new Uber Clipper stop, as well as being within walking distance to Barking Riverside Station providing overground access to central London. You are only a short walk to the local bus routes which will take you to nearby train stations, offering an easy commute to Central London.