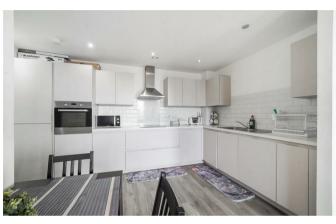

# Pedley House, Barking IG11 0YB

This spacious chain-free three-bedroom apartment is located on the fourth floor in the extremely popular development of Barking Riverside.

Situated over 911 sq. ft. internally the property offers a bright and airy open plan living and kitchen area with modern integrated appliances, floor to ceiling windows allowing lots of natural light throughout, three well proportioned double bedrooms, two chic family bathrooms. Additionally, the apartment benefits from a large private balcony, ample storage space throughout and a secure, gated parking space.