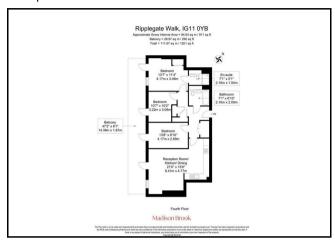

#### Floorplan

# Pedley House, Barking IG11 0YB

This spacious chain-free three-bedroom apartment is located on the fourth floor in the extremely popular development of Barking Riverside.

Situated over 911 sq. ft. internally the property offers a bright and airy open plan living and kitchen area with modern integrated appliances, floor to ceiling windows allowing lots of natural light throughout, three well proportioned double bedrooms, two chic family bathrooms. Additionally, the apartment benefits from a large private balcony, ample storage space throughout and a secure, gated parking space.