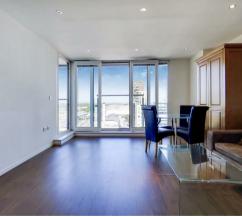

# 18 Western Gateway, London E16 1BQ

This stylish two bedroom apartment is situated on the 14th floor of a modern development and benefits from a good sized private balcony with partial views across the Excel Marina, secure entry, lift access and open-plan reception/kitchen.

The property comprises a spacious reception room/kitchen with integrated appliances, principle bedroom with a smart en suite shower room, additional bedroom with side-aspect glazed door opening on to a private balcony and modern bathroom. The property also benefits from a concierge service and ample storage space throughout.