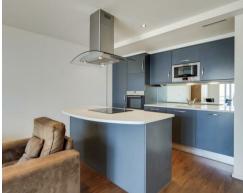

The property comprises a spacious reception room/kitchen with integrated appliances, principle bedroom with a smart en suite shower room, additional bedroom with side-aspect glazed door opening on to a private balcony and modern bathroom. The property also benefits from a concierge service and ample storage space throughout.