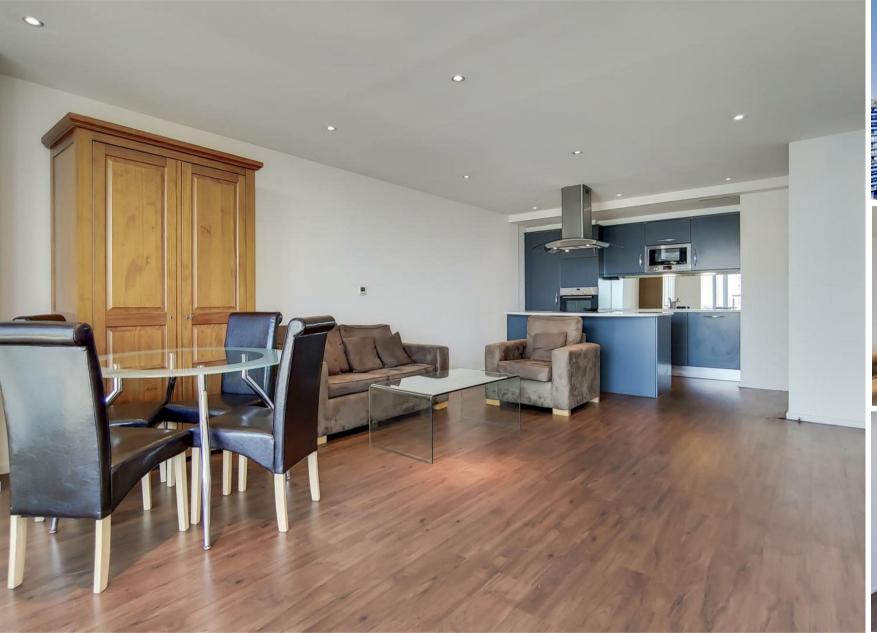

# 18 Western Gateway, London E16 1BQ

This stylish two bedroom apartment is situated on the 14th floor of a modern development and benefits from a good sized private balcony with partial views across the Excel Marina, secure entry, lift access and open-plan reception/kitchen.

The property comprises a spacious reception room/kitchen with integrated appliances, principle bedroom with a smart en suite shower room, additional bedroom with side-aspect glazed door opening on to a private balcony and modern bathroom. The property also benefits from a concierge service and ample storage space throughout.