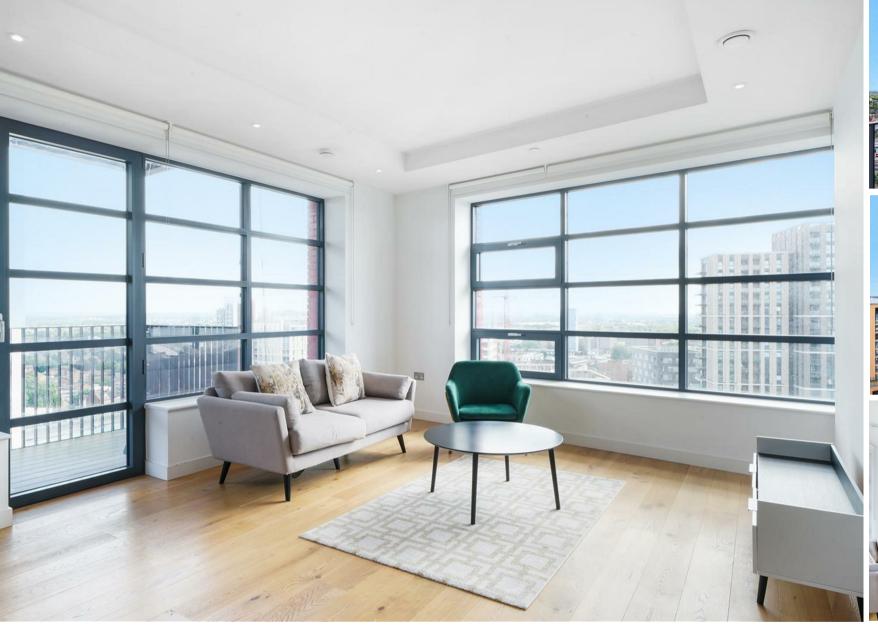

# Defoe House, Canary Wharf E14 OTX

This beautifully presented brand new two bedroom apartment boasts 844 sq. ft. of internal living space & is located on the 17th floor with a balcony with North - Easterly views across The City, Canning Town and the River Lea which surrounds the Leamouth Peninsula.

This Designed with a warehouse aesthetic, generous open plan living spaces and loft style features, City Island's apartments offer timeless quality with an urban edge.

All of the Island's residents are members of the exclusive City Island Art's Club. With membership comes access to a range of elegantly designed private facilities there's a clubhouse, concierge, grocer's shop, gymnasium, spa & treatment rooms, a screening room, pools and communal gardens.