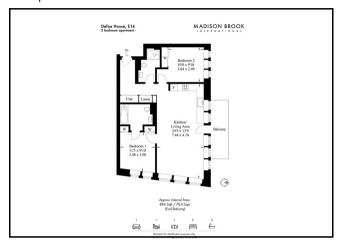

# Defoe House, Canary Wharf E14 OTX

This beautifully presented brand new two bedroom apartment boasts 844 sq. ft. of internal living space & is located on the 17th floor with a balcony with North - Easterly views across The City, Canning Town and the River Lea which surrounds the Leamouth Peninsula.

#### Floorplan