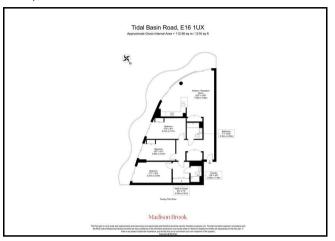

#### Floorplan

Over 1,216 sq. ft. internally, the property offers a bright & stylish open plan living & kitchen area with modern integrated appliances, floor to ceiling windows boasting natural light throughout, three well proportioned double bedrooms, with the principal benefiting from an en-suite & a further, chic family bathroom. Additionally, the apartment has air con throughout and the option to purchase a well sought after parking space within the development.