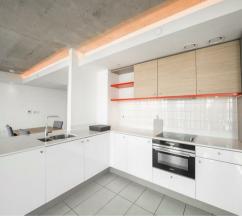

Over 1,216 sq. ft. internally, the property offers a bright & stylish open plan living & kitchen area with modern integrated appliances, floor to ceiling windows boasting natural light throughout, three well proportioned double bedrooms, with the principal benefiting from an en-suite & a further, chic family bathroom. Additionally, the apartment has air con throughout and the option to purchase a well sought after parking space within the development.