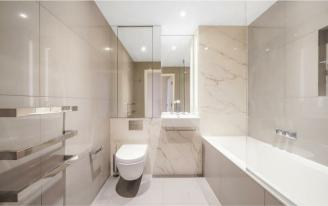

# 3 Tidal Basin Road, London E16 1UX

This superb three bedroom, three bathroom penthouse apartment is located on the 23rd floor of The Hoola Building and has stunning river & 02 Arena views from the wrap-around balcony.

Over 1,216 sq. ft. internally, the property offers a bright & stylish open plan living & kitchen area with modern integrated appliances, floor to ceiling windows boasting natural light throughout, three well proportioned double bedrooms, with the principal benefiting from an en-suite & a further, chic family bathroom. Additionally, the apartment has air con throughout and the option to purchase a well sought after parking space within the development.