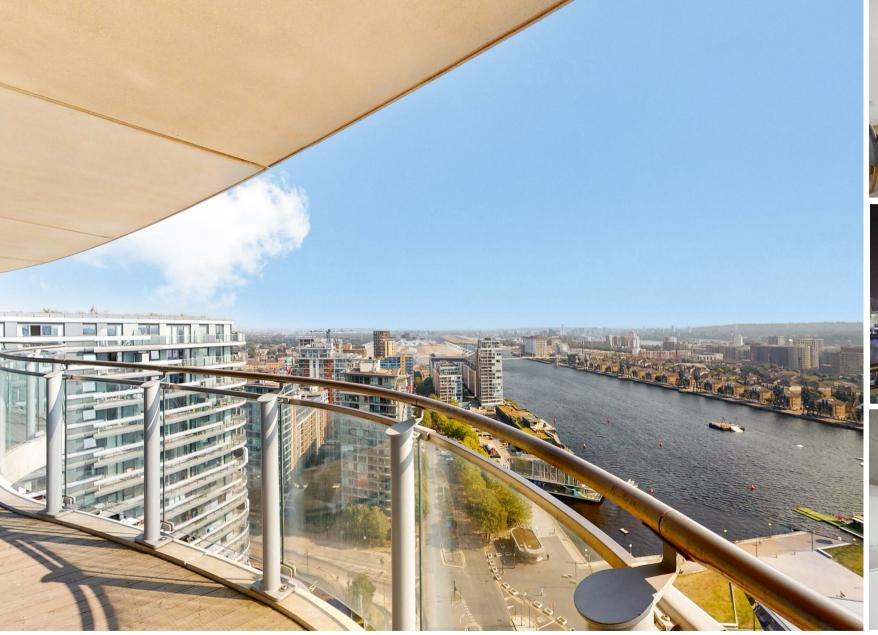

# 3 Tidal Basin Road, London E16 1UX

This superb three bedroom, three bathroom penthouse apartment is located on the 23rd floor of The Hoola Building and has stunning river & 02 Arena views from the wrap-around balcony.

Over 1,216 sq. ft. internally, the property offers a bright & stylish open plan living & kitchen area with modern integrated appliances, floor to ceiling windows boasting natural light throughout, three well proportioned double bedrooms, with the principal benefiting from an en-suite & a further, chic family bathroom. Additionally, the apartment has air con throughout and the option to purchase a well sought after parking space within the development.

The Development is located in the stunning surrounds of Excel Marina, moments from the Emirates Cable Car & O2 Arena. Royal Victoria (DLR), Canning Town (Jubilee) are within easy reach & the Elizabeth Line is also a moments walk away.