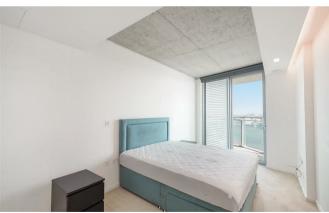

# 3 Tidal Basin Road, London E16 1UX

This superb three bedroom, three bathroom penthouse apartment is located on the 23rd floor of The Hoola Building and has stunning river & 02 Arena views from the wrap-around balcony.

Over 1,216 sq. ft. internally, the property offers a bright & stylish open plan living & kitchen area with modern integrated appliances, floor to ceiling windows boasting natural light throughout, three well proportioned double bedrooms, with the principal benefiting from an en-suite & a further, chic family bathroom. Additionally, the apartment has air con throughout and the option to purchase a well sought after parking space within the development.