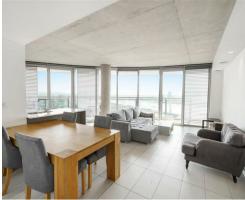

Over 1,216 sq. ft. internally, the property offers a bright & stylish open plan living & kitchen area with modern integrated appliances, floor to ceiling windows boasting natural light throughout, three well proportioned double bedrooms, with the principal benefiting from an en-suite & a further, chic family bathroom. Additionally, the apartment has air con throughout and the option to purchase a well sought after parking space within the development.