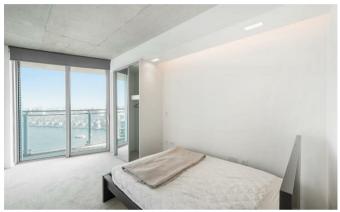

# 3 Tidal Basin Road, London E16 1UX

This superb three bedroom, three bathroom penthouse apartment is located on the 23rd floor of The Hoola Building and has stunning river & 02 Arena views from the wrap-around balcony.

Over 1,216 sq. ft. internally, the property offers a bright & stylish open plan living & kitchen area with modern integrated appliances, floor to ceiling windows boasting natural light throughout, three well proportioned double bedrooms, with the principal benefiting from an en-suite & a further, chic family bathroom. Additionally, the apartment has air con throughout and the option to purchase a well sought after parking space within the development.