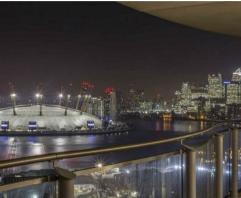

# 3 Tidal Basin Road, London E16 1UX

This superb three bedroom, three bathroom penthouse apartment is located on the 23rd floor of The Hoola Building and has stunning river & 02 Arena views from the wrap-around balcony.

The Development is located in the stunning surrounds of Excel Marina, moments from the Emirates Cable Car & O2 Arena. Royal Victoria (DLR), Canning Town (Jubilee) are within easy reach & the Elizabeth Line is also a moments walk away.