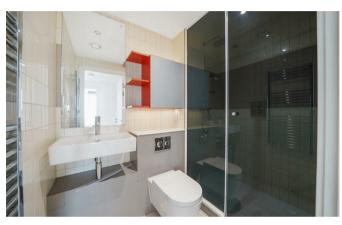

# 3 Tidal Basin Road, London E16 1UX

This superb three bedroom, three bathroom penthouse apartment is located on the 23rd floor of The Hoola Building and has stunning river & 02 Arena views from the wrap-around balcony.

Over 1,216 sq. ft. internally, the property offers a bright & stylish open plan living & kitchen area with modern integrated appliances, floor to ceiling windows boasting natural light throughout, three well proportioned double bedrooms, with the principal benefiting from an en-suite & a further, chic family bathroom. Additionally, the apartment has air con throughout and the option to purchase a well sought after parking space within the development.