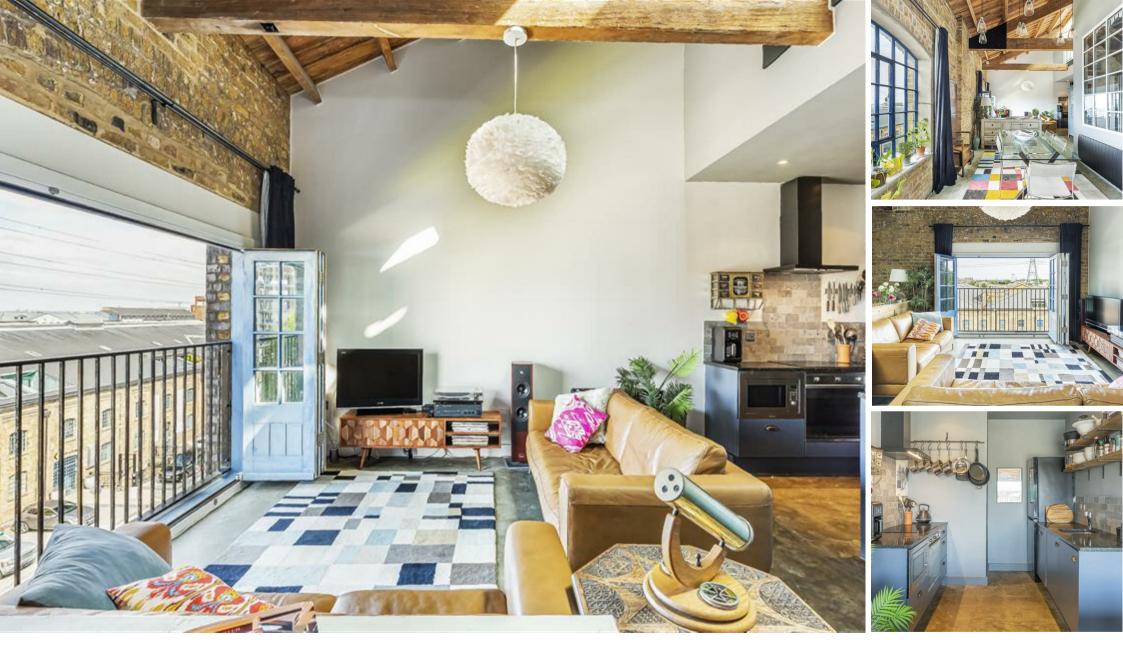

## Warehouse W,, Royal Victoria Dock E16 1BD

This impressive two bedroom, two bathroom apartment is ideally located in a sought-after converted warehouse and offers stylish living space having been completely refurbished.

Set on the third floor, the property comprises spacious reception room with double height ceiling and a stunning juliet balcony, open-plan kitchen, sizeable master bedroom, luxury bathrooms, separate shower room, mezzanine level offers two good sized bedrooms.