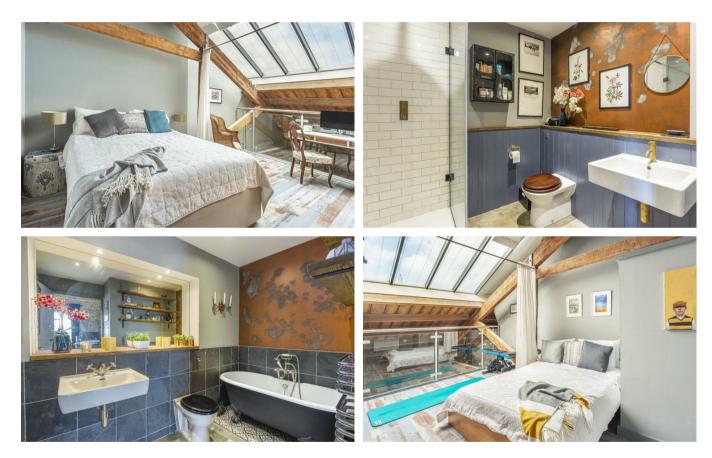

Set on the third floor, the property comprises spacious reception room with double height ceiling and a stunning juliet balcony, open-plan kitchen, sizeable master bedroom, luxury bathrooms, separate shower room, mezzanine level offers two good sized bedrooms.