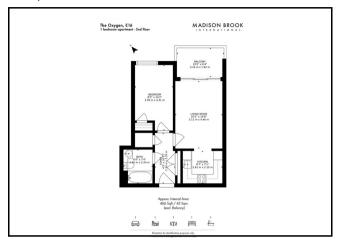

Royal Victoria Dock DLR & The Elizabeth Line. Close to the cable cars and water sports centre. The shops, bars and restaurants in Canary Wharf are easily reached by transport.



These particulars, whilst believed to be accurate are set out as a general outline only for guidance and do not constitute any part of an offer or contract. Intending purchasers should not rely on them as statements of representation of fact, but must satisfy themselves by inspection or otherwise as to their accuracy. No person in this firms employment has the authority to make or give any representation or warranty in respect of the property.

20 Western Gateway, Royal Victoria Dock, London, E16 1BS
Tel: 020 3946 6000 Email: docklands@madisonbrook.com https://madisonbrook.com/

## Madison Brook

#### Floorplan



#### Area Map



### **Energy Efficiency Graph**