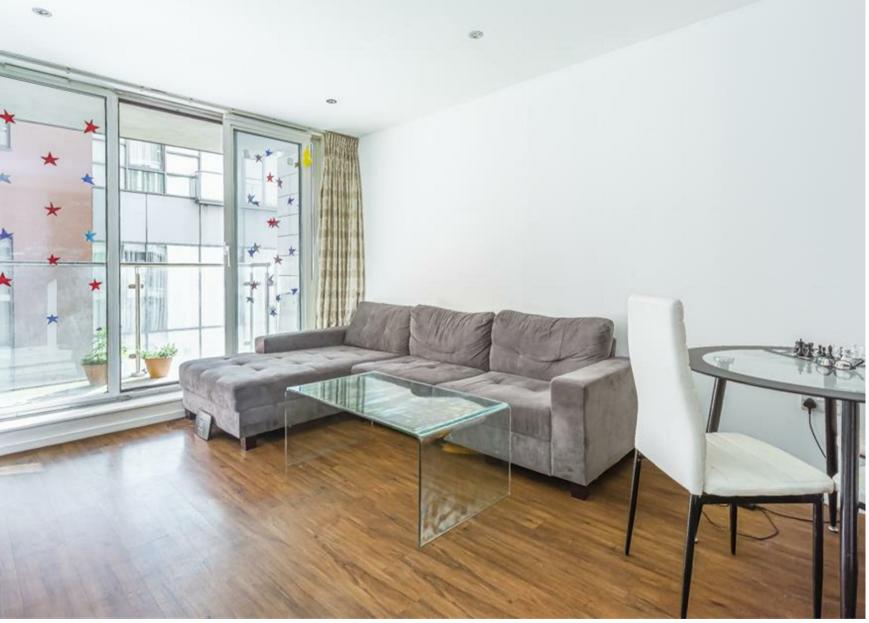

# Western Gateway, London E16 1BL

This stylish one bedroom flat situated on the second floor of a modern Dockside development and benefiting from open-plan living with balcony, good-sized bedroom with sizeable built-in storage cupboards and underfloor heating.

This property offers modern living with Both bathroom & kitchen are finished to a good standard and quality fittings being used throughout. Additionally, the property has a secure, gated parking space and on-site concierge.