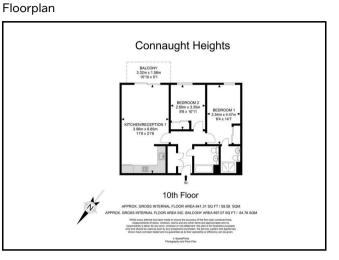

## Connaught Heights, Silvertown E16 2FR

This modern and bright two bedroom, two bathroom apartment is located in the sought-after Waterside Heights development near the Thames in Silverton.

The property is compromised with 641 SqFt of internal living space with a light and well-proportioned reception room, well equipped kitchen, two double bedrooms, family bathroom & en-suite along with a private terrace. You also have access to a to a communal gymnasium and a 24 hour concierge service.