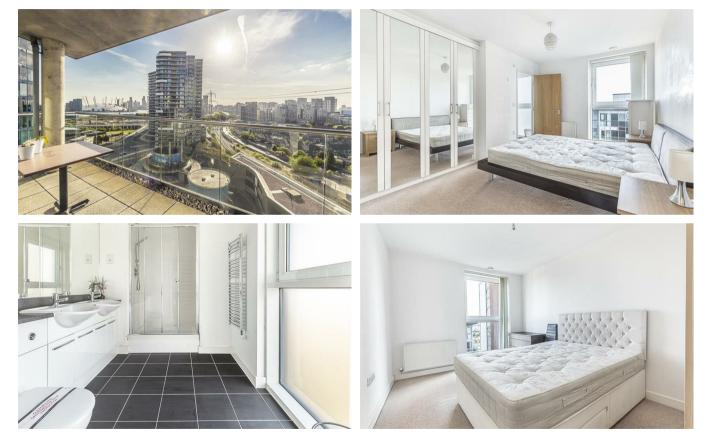

## Seagull Lane, London E16 1DE

This fantastic two bedroom apartment is located on the 11th floor and offers a private balcony with stunning views out to the 02 Arena and a secure, gated parking space.

Boasting over 1039 Sq. Ft internally the apartment has an open plan living and kitchen area with smart integrated appliances, two well proportioned double bedrooms with the principle benefiting from an shower en suite and a further chic family bathroom.