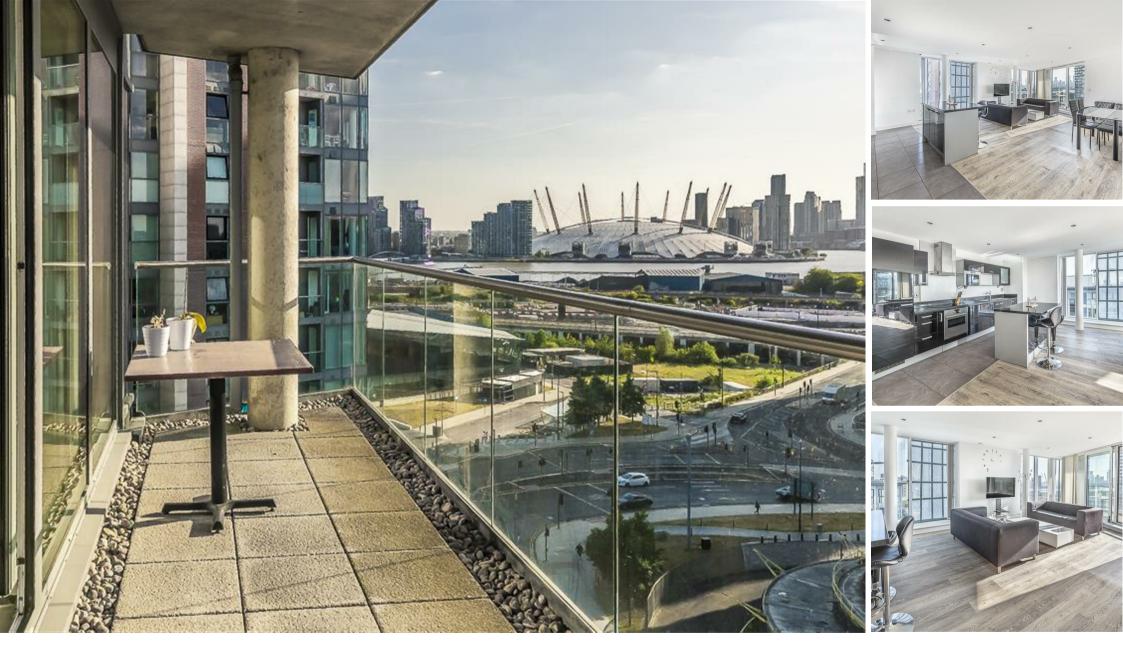

## Seagull Lane, London E16 1DE

This fantastic two bedroom apartment is located on the 11th floor and offers a private balcony with stunning views out to the 02 Arena and a secure, gated parking space.

Boasting over 1039 Sq. Ft internally the apartment has an open plan living and kitchen area with smart integrated appliances, two well proportioned double bedrooms with the principle benefiting from an shower en suite and a further chic family bathroom.

Ross Apartments is set well within the Royal Victoria Docks where you can find a selection of bars, shops and restaurants. Local transport links include Royal Victoria & Custom House (DLR and Elizabeth Line)