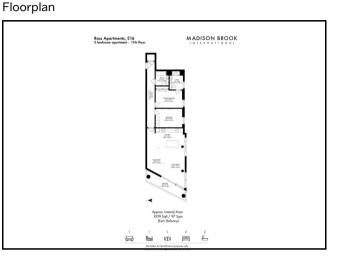

Boasting over 1039 Sq. Ft internally the apartment has an open plan living and kitchen area with smart integrated appliances, two well proportioned double bedrooms with the principle benefiting from an shower en suite and a further chic family bathroom.