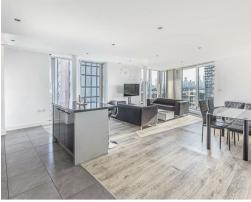

# Seagull Lane, London E16 1DE

This fantastic two bedroom apartment is located on the 11th floor and offers a private balcony with stunning views out to the 02 Arena and a secure, gated parking space.

Boasting over 1039 Sq. Ft internally the apartment has an open plan living and kitchen area with smart integrated appliances, two well proportioned double bedrooms with the principle benefiting from an shower en suite and a further chic family bathroom.