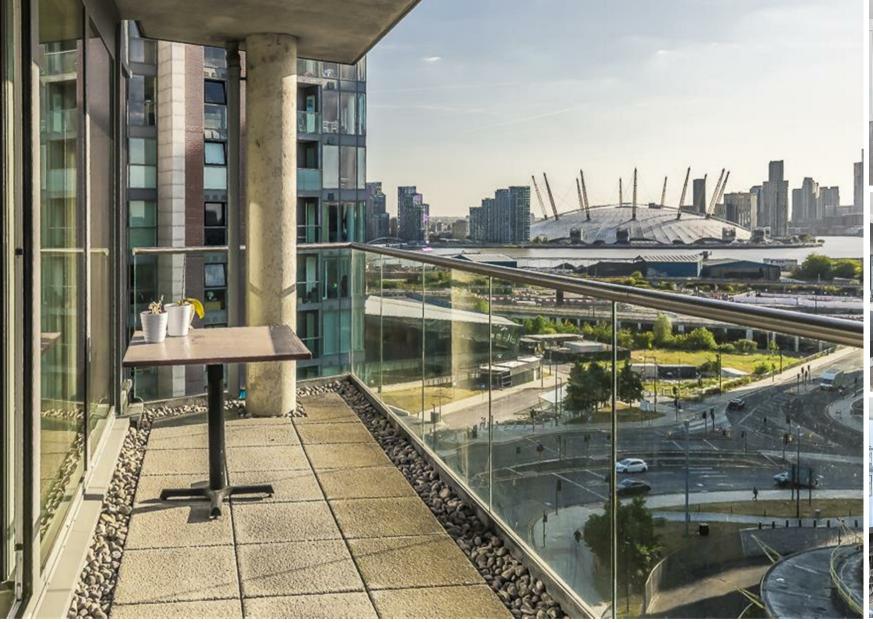

# Seagull Lane, London E16 1DE

This fantastic two bedroom apartment is located on the 11th floor and offers a private balcony with stunning views out to the 02 Arena and a secure, gated parking space.

Boasting over 1039 Sq. Ft internally the apartment has an open plan living and kitchen area with smart integrated appliances, two well proportioned double bedrooms with the principle benefiting from an shower en suite and a further chic family bathroom.