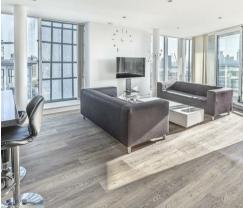

# Seagull Lane, London E16 1DE

This fantastic two bedroom apartment is located on the 11th floor and offers a private balcony with stunning views out to the 02 Arena and a secure, gated parking space.

Boasting over 1039 Sq. Ft internally the apartment has an open plan living and kitchen area with smart integrated appliances, two well proportioned double bedrooms with the principle benefiting from an shower en suite and a further chic family bathroom.