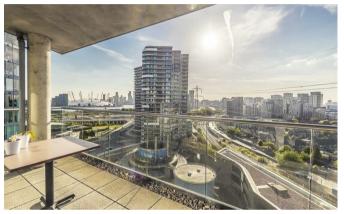

# Seagull Lane, London E16 1DE

This fantastic two bedroom apartment is located on the 11th floor and offers a private balcony with stunning views out to the 02 Arena and a secure, gated parking space.

Boasting over 1039 Sq. Ft internally the apartment has an open plan living and kitchen area with smart integrated appliances, two well proportioned double bedrooms with the principle benefiting from an shower en suite and a further chic family bathroom.