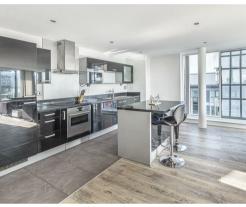

# Seagull Lane, London E16 1DE

This fantastic two bedroom apartment is located on the 11th floor and offers a private balcony with stunning views out to the 02 Arena and a secure, gated parking space.

Boasting over 1039 Sq. Ft internally the apartment has an open plan living and kitchen area with smart integrated appliances, two well proportioned double bedrooms with the principle benefiting from an shower en suite and a further chic family bathroom.