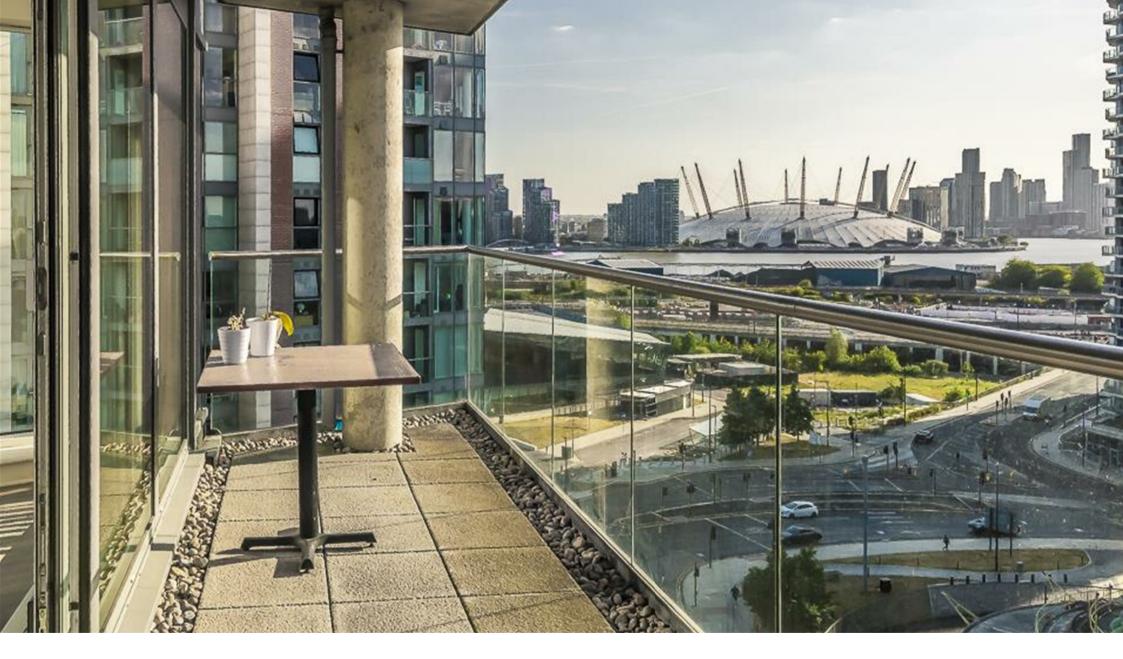

### **Property Summary**

This stylish two-bedroom apartment on the 11th floor of Ross Apartments boasts a private balcony with stunning views of the O2 Arena and a secure, gated parking space.

Located in the heart of Royal Victoria Docks, the apartment is surrounded by a vibrant selection of bars, shops, and restaurants. Transport links are excellent, with Royal Victoria and Custom House stations (DLR and Elizabeth Line) providing seamless connections across the city.